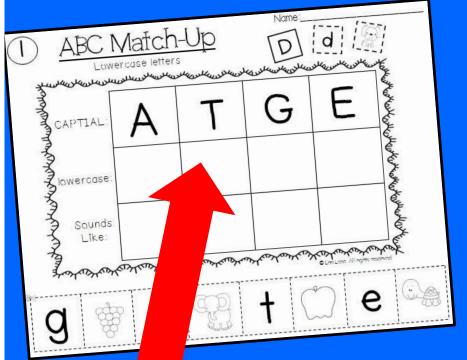

## ABC Match-Up

Capital &
Lowercase
Letter/Sound
Recognition

Three differentiated ways to play:

Letter Recognition

Letter/sound Recognition on all 3

Capital
Letter
Recognition

Mixed Letters: For more of a challenge!!!