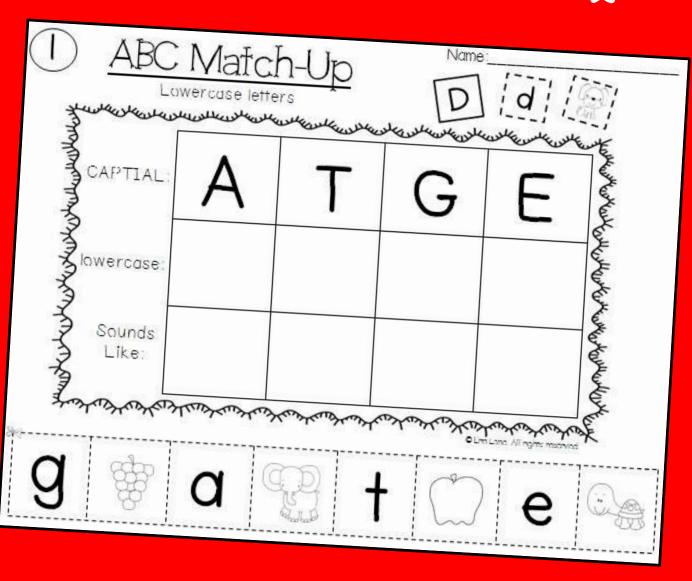

## ABC Match-Up

Capital &
Lowercase
Letter/Sound
Recognition

Three differentiated ways to play:

Letter Recognition

Letter/sound Recognition on all 3

Capital
Letter
Recognition

Mixed Letters: For more of a challenge!!!