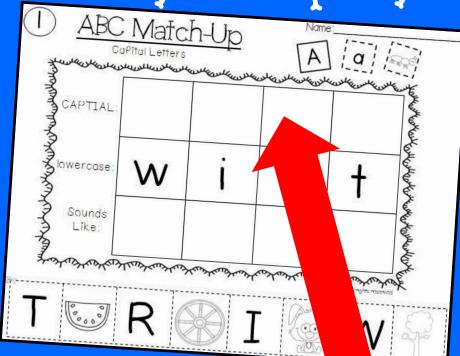

## ABC Match-Up

Capital Letters

|         |    |    |    | € <b>6</b>         |
|---------|----|----|----|--------------------|
| se: M   | h  | h  | Q  | - Acythody Control |
| ds<br>: |    |    |    |                    |
|         | ds | ds | ds | ds                 |