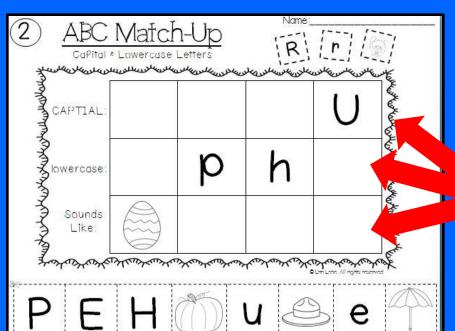

## ABC Match-Up

Capital &
Lowercase
Letter/Sound
Recognition

Three differentiated ways to play:

Letter Recognition

Letter/sound Recognition on all 3

Capital
Letter
Recognition

Mixed Letters: For more of a challenge!!!