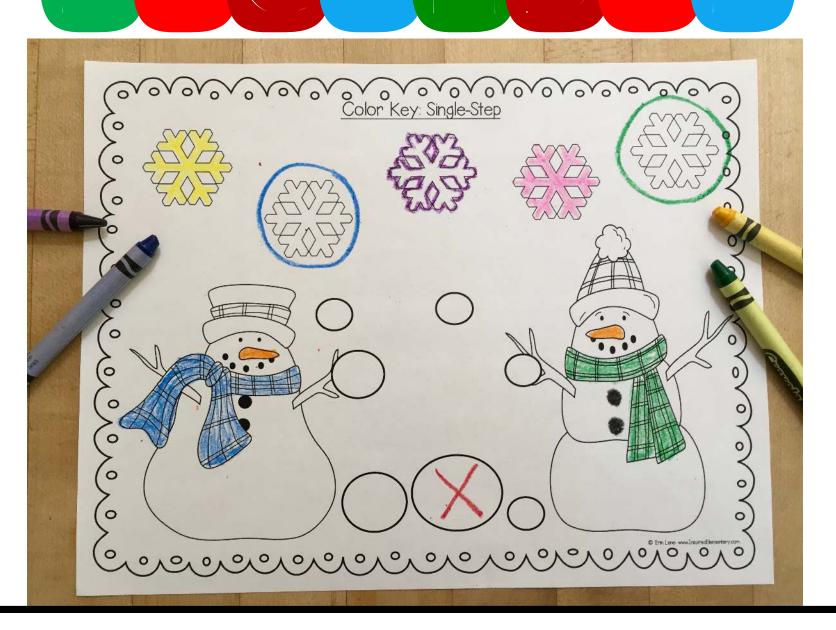

## INCLUDED WITH EACH ACTIVITY IS A COLOR ANSWER KEY ALREADY COLORED IN FOR YOU! DISPLAY THAT FOR THE STUDENTS TO SEE HOW THEY DID.