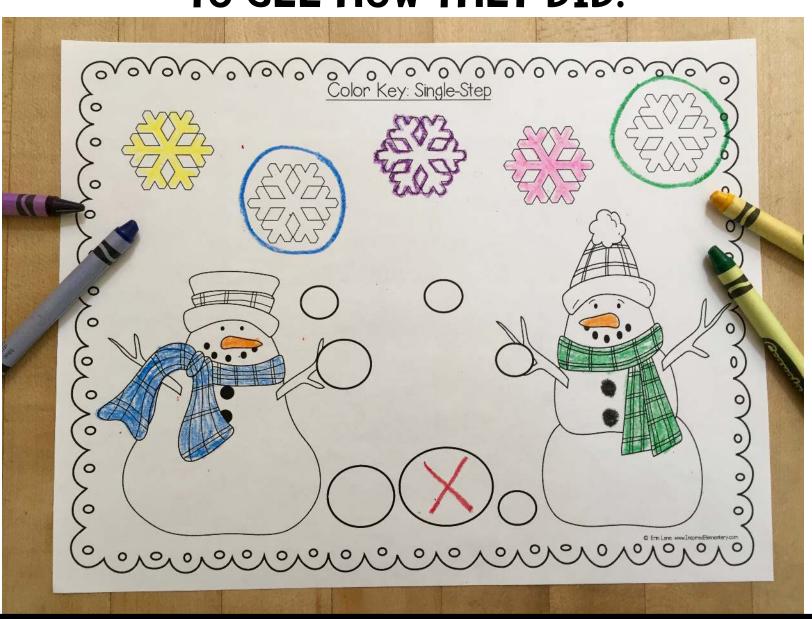

## INCLUDED WITH EACH ACTIVITY IS A COLOR ANSWER KEY ALREADY COLORED IN FOR YOU! DISPLAY THAT FOR THE STUDENTS TO SEE HOW THEY DID.