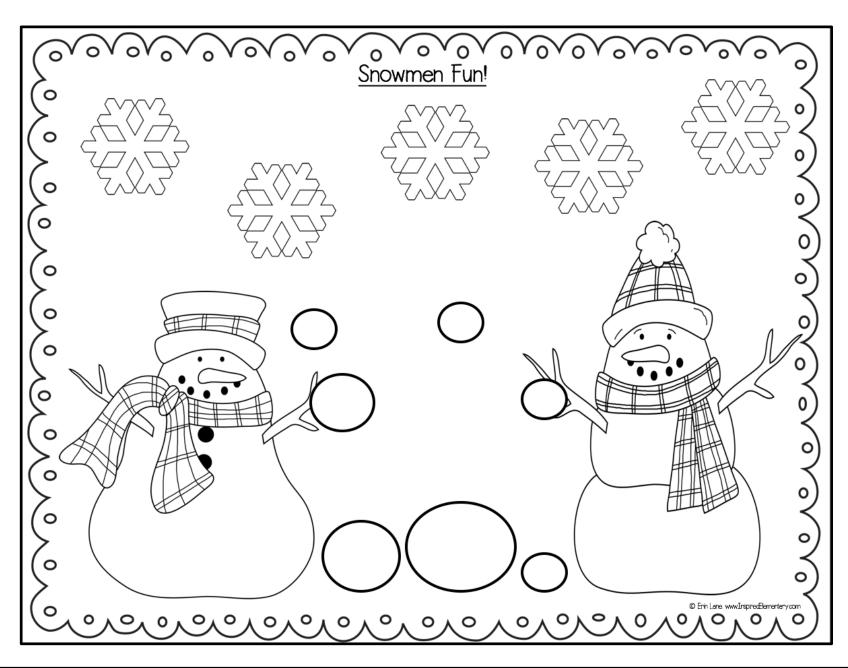

# LISTEN & COLOR



#### 1. CHOOSE IF YOU WANT TO USE SINGLE-STEP OR MULTI-STEP DIRECTIONS.



#### 2. GIVE EACH STUDENT A BLANK COLORING PAGE AND HAVE THEM TAKE OUT CRAYONS.



### 3. STUDENTS COLOR IN AS YOUR READ ALOUD THE DIRECTIONS. OR, YOU CAN RECORD YOURSELF READING THE DIRECTIONS AND MAKE THIS A LISTENING CENTER!



## INCLUDED WITH EACH ACTIVITY IS A COLOR ANSWER KEY ALREADY COLORED IN FOR YOU! DISPLAY THAT FOR THE STUDENTS TO SEE HOW THEY DID.



# EACH MONTH INCLUDES A DATA RECORD SHEET TO EASILY TRACK STUDENT LISTENING. THIS INFORMATION IS SO HELPFUL AT PARENT CONFERENCE TIME, OR WITH IEPS.

| Listen ¢ Color Record Sheet - December |                 |                       |                   |                               |       |
|----------------------------------------|-----------------|-----------------------|-------------------|-------------------------------|-------|
| Name                                   | Snowmen<br>Fun! | Gingerbread<br