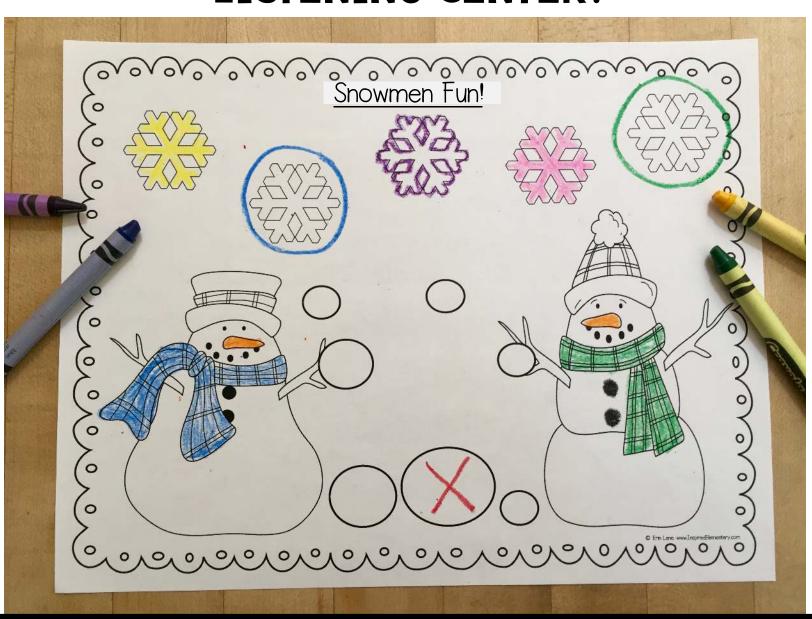

### 3. STUDENTS COLOR IN AS YOUR READ ALOUD THE DIRECTIONS. OR, YOU CAN RECORD YOURSELF READING THE DIRECTIONS AND MAKE THIS A LISTENING CENTER!

## INCLUDED WITH EACH ACTIVITY IS A COLOR ANSWER KEY ALREADY COLORED IN FOR YOU! DISPLAY THAT FOR THE STUDENTS TO SEE HOW THEY DID.