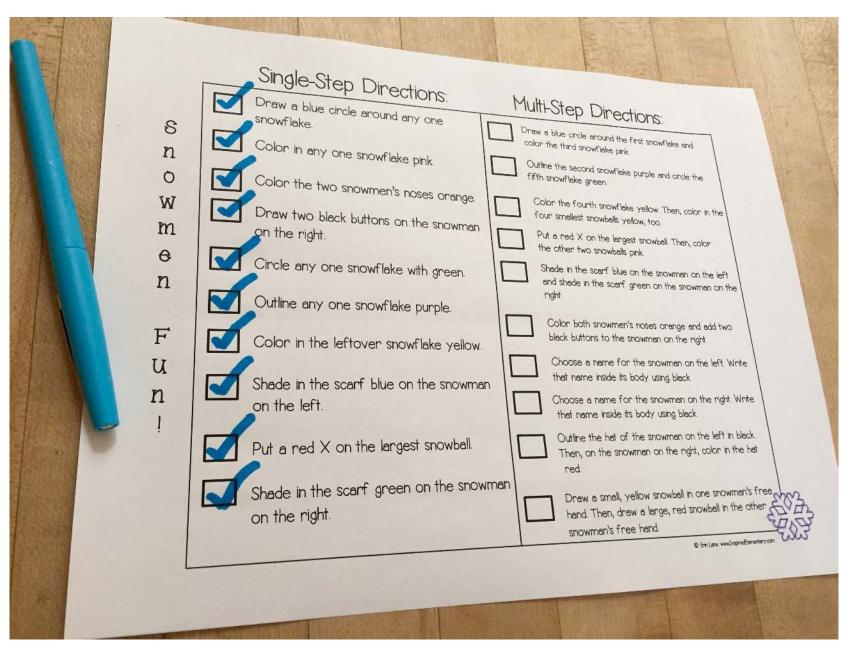

#### 1. CHOOSE IF YOU WANT TO USE SINGLE-STEP OR MULTI-STEP DIRECTIONS.

### 3. STUDENTS COLOR IN AS YOUR READ ALOUD THE DIRECTIONS. OR, YOU CAN RECORD YOURSELF READING THE DIRECTIONS AND MAKE THIS A LISTENING CENTER!