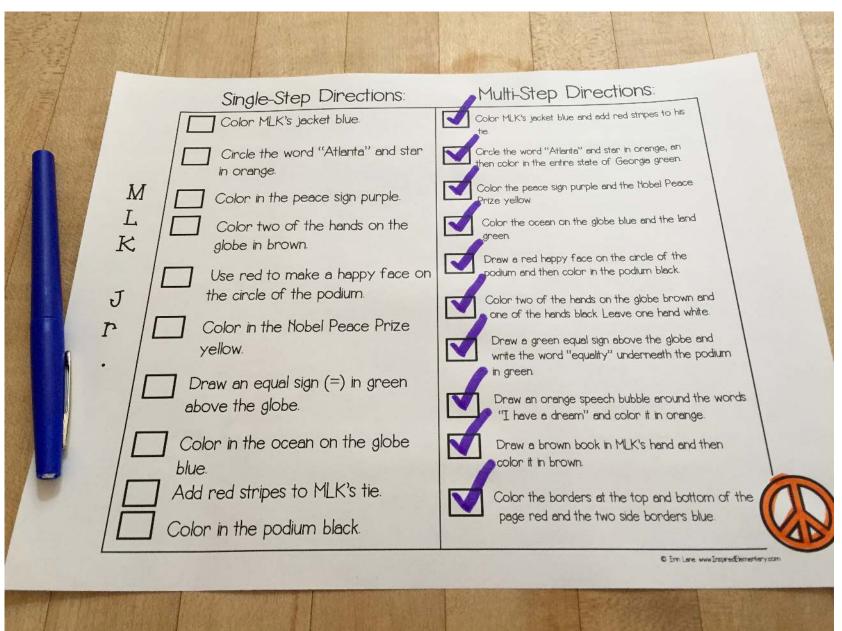

# LISTEN & COLOR



#### 1. CHOOSE IF YOU WANT TO USE SINGLE-STEP OR MULTI-STEP DIRECTIONS.



#### 2. GIVE EACH STUDENT A BLANK COLORING PAGE AND HAVE THEM TAKE OUT CRAYONS.



#### 3. STUDENTS COLOR IN AS YOUR READ ALOUD THE DIRECTIONS. OR, YOU CAN RECORD YOURSELF READING THE DIRECTIONS AND MAKE THIS A LISTENING CENTER!



## INCLUDED WITH EACH ACTIVITY IS A COLOR ANSWER KEY ALREADY COLORED IN FOR YOU! DISPLAY THAT FOR THE STUDENTS TO SEE HOW THEY DID.



## EACH MONTH INCLUDES A DATA RECORD SHEET TO EASILY TRACK STUDENT LISTENING. THIS INFORMATION IS SO HELPFUL AT PARENT CONFERENCE TIME, OR WITH IEPS.

| Listen ¢ Color Record Sheet - January |                    |                  |                 |            |       |
|---------------------------------------|--------------------|------------------|-----------------|------------|-------|
| Name