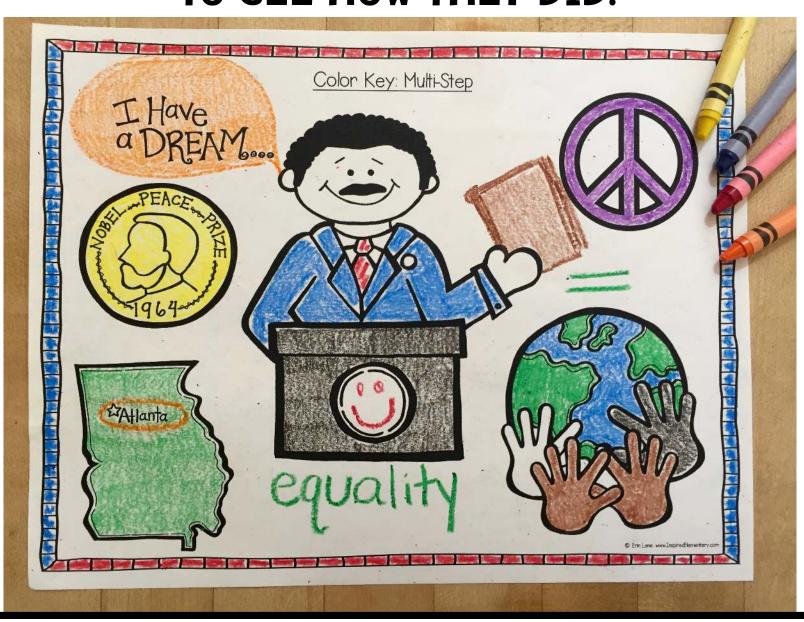

## INCLUDED WITH EACH ACTIVITY IS A COLOR ANSWER KEY ALREADY COLORED IN FOR YOU! DISPLAY THAT FOR THE STUDENTS TO SEE HOW THEY DID.