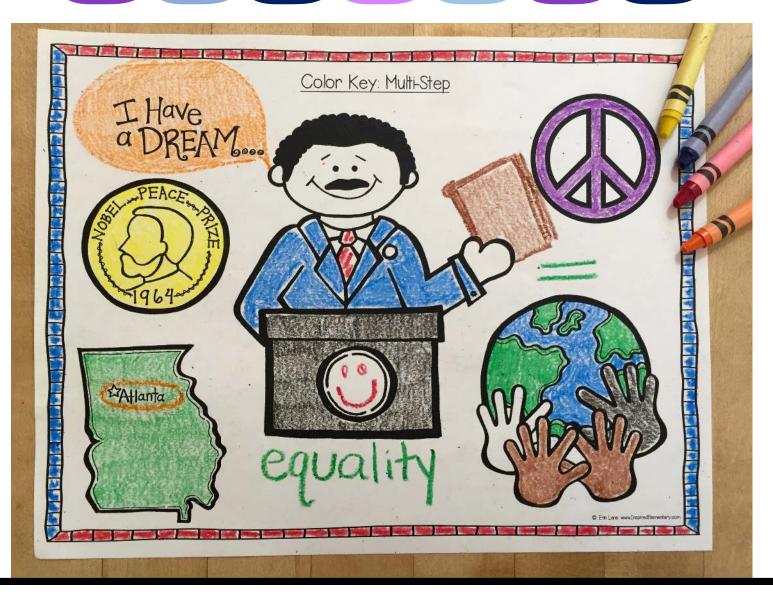

# LISTEN & COLOR



#### 1. CHOOSE IF YOU WANT TO USE SINGLE-STEP OR MULTI-STEP DIRECTIONS.



#### 2. GIVE EACH STUDENT A BLANK COLORING PAGE AND HAVE THEM TAKE OUT CRAYONS.



#### 3. STUDENTS COLOR IN AS YOUR READ ALOUD THE DIRECTIONS. OR, YOU CAN RECORD YOURSELF READING THE DIRECTIONS AND MAKE THIS A LISTENING CENTER!



## INCLUDED WITH EACH ACTIVITY IS A COLOR ANSWER KEY ALREADY COLORED IN FOR YOU! DISPLAY THAT FOR THE STUDENTS TO SEE HOW THEY DID.



## EACH MONTH INCLUDES A DATA RECORD SHEET TO EASILY TRACK STUDENT LISTENING. THIS INFORMATION IS SO HELPFUL AT PARENT CONFERENCE TIME, OR WITH IEPS.

| Listen ¢ Color Record Sheet - January |                    |                  |                 |            |       |
|---------------------------------------|--------------------|------------------|---