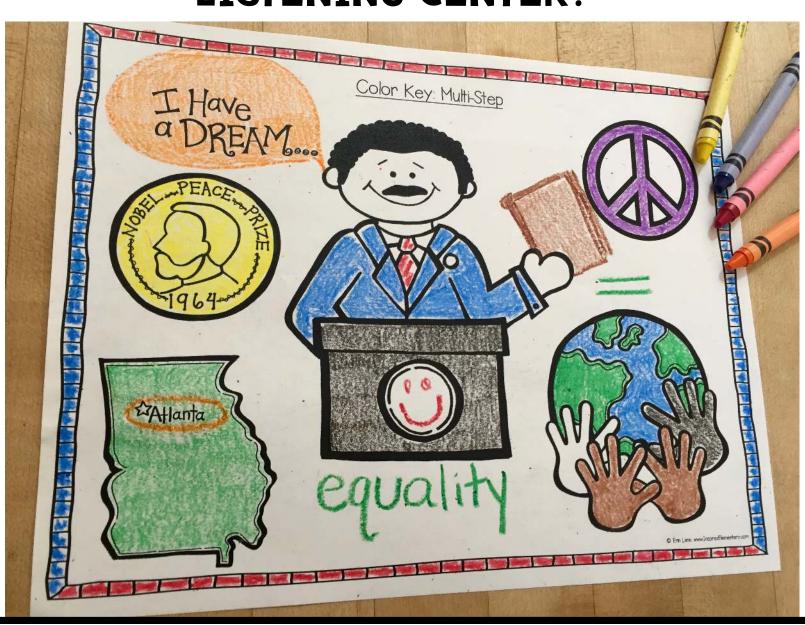

#### 3. STUDENTS COLOR IN AS YOUR READ ALOUD THE DIRECTIONS. OR, YOU CAN RECORD YOURSELF READING THE DIRECTIONS AND MAKE THIS A LISTENING CENTER!