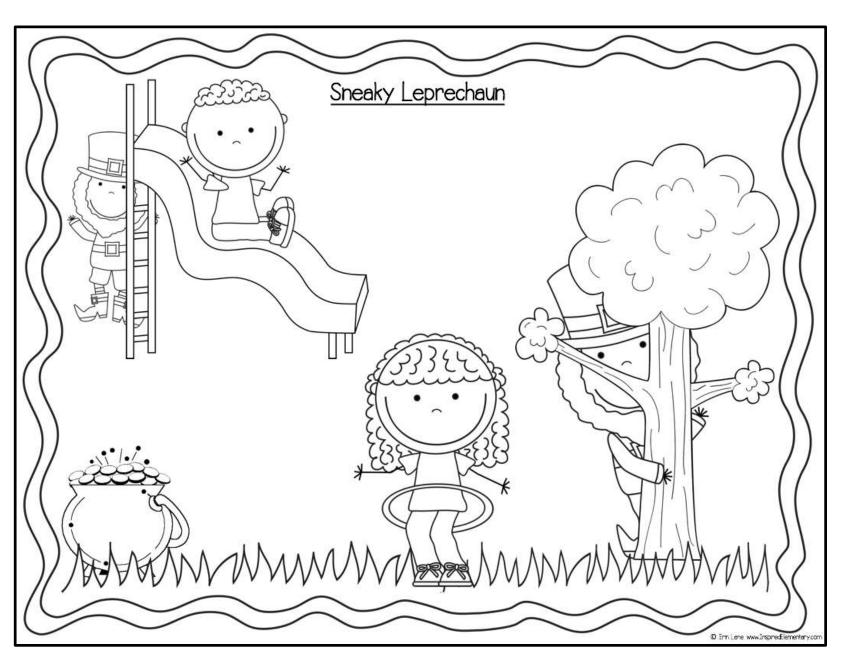

#### LISTEN & COLOR



#### 1. CHOOSE IF YOU WANT TO USE SINGLE-STEP OR MULTI-STEP DIRECTIONS.



#### 2. GIVE EACH STUDENT A BLANK COLORING PAGE AND HAVE THEM TAKE OUT CRAYONS.



## 3. STUDENTS COLOR IN AS YOUR READ ALOUD THE DIRECTIONS. OR, YOU CAN RECORD YOURSELF READING THE DIRECTIONS AND MAKE THIS A LISTENING CENTER!



# INCLUDED WITH EACH ACTIVITY IS A COLOR ANSWER KEY ALREADY COLORED IN FOR YOU! DISPLAY THAT FOR THE STUDENTS TO SEE HOW THEY DID.



# EACH MONTH INCLUDES A DATA RECORD SHEET TO EASILY TRACK STUDENT LISTENING. THIS INFORMATION IS SO HELPFUL AT PARENT CONFERENCE TIME, OR WITH IEPS.

| Listen & Color Record Sheet - March |                        |                             |                      |                    |       |
|-------------------------------------|------------------------|-----------------------------|----------------------|--------------------|-------|
| Name                                | March Sports<br>Mania! | Happy St