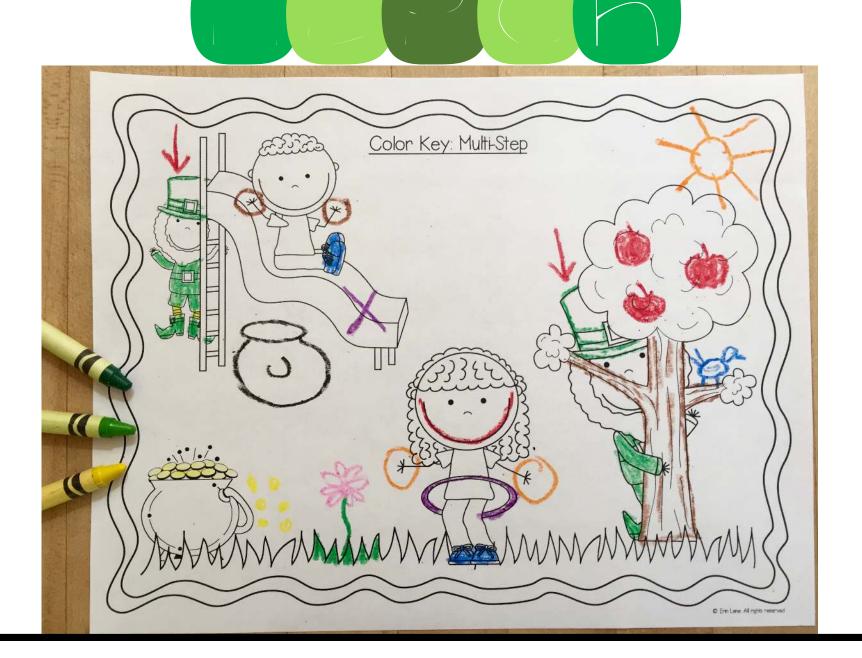

# INCLUDED WITH EACH ACTIVITY IS A COLOR ANSWER KEY ALREADY COLORED IN FOR YOU! DISPLAY THAT FOR THE STUDENTS TO SEE HOW THEY DID.