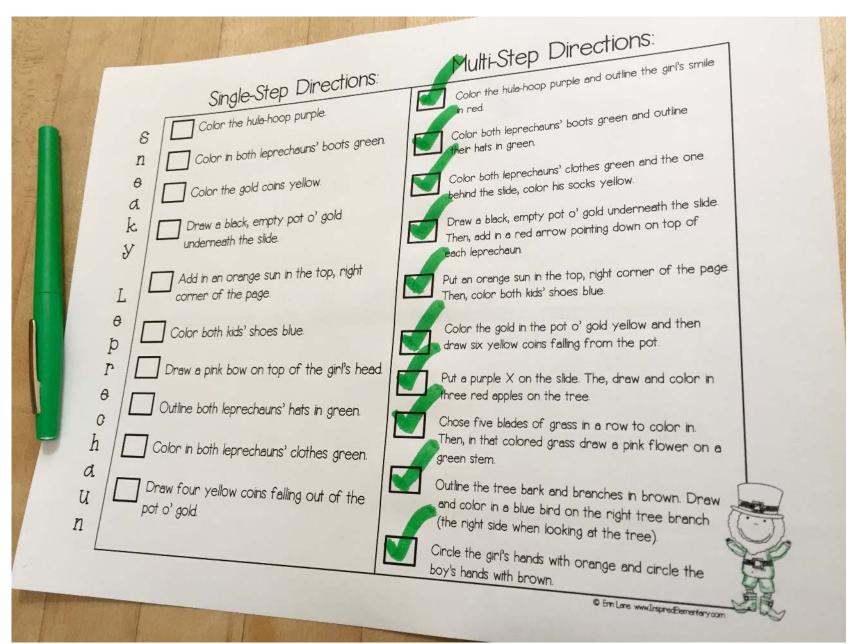

#### LISTEN & COLOR



#### 1. CHOOSE IF YOU WANT TO USE SINGLE-STEP OR MULTI-STEP DIRECTIONS.



#### 2. GIVE EACH STUDENT A BLANK COLORING PAGE AND HAVE THEM TAKE OUT CRAYONS.



## 3. STUDENTS COLOR IN AS YOUR READ ALOUD THE DIRECTIONS. OR, YOU CAN RECORD YOURSELF READING THE DIRECTIONS AND MAKE THIS A LISTENING CENTER!



# INCLUDED WITH EACH ACTIVITY IS A COLOR ANSWER KEY ALREADY COLORED IN FOR YOU! DISPLAY THAT FOR THE STUDENTS TO SEE HOW THEY DID.



# EACH MONTH INCLUDES A DATA RECORD SHEET TO EASILY TRACK STUDENT LISTENING. THIS INFORMATION IS SO HELPFUL AT PARENT CONFERENCE TIME, OR WITH IEPS.

| Listen & Color Record Sheet - March |                        |                             |                      |                    |       |
|-------------------------------------|------------------------|-----------------------------|----------------------|--------------------