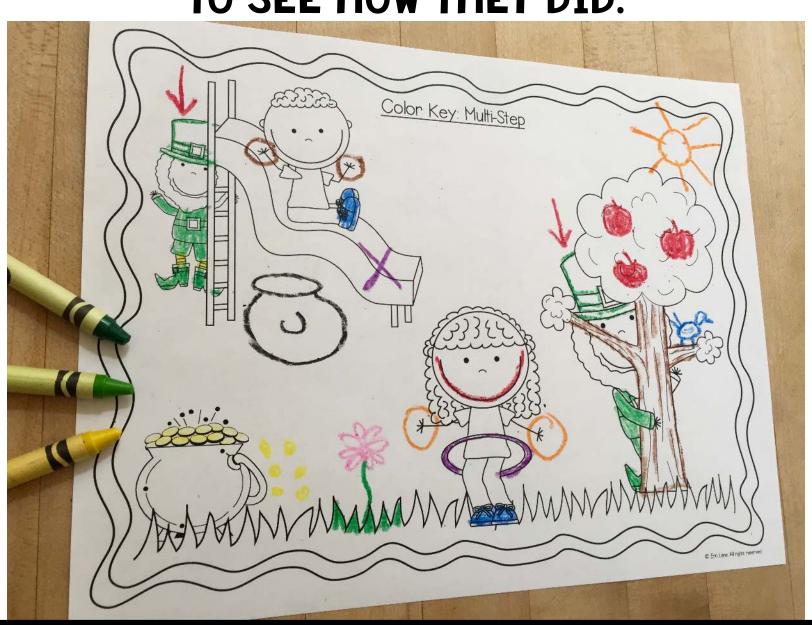

# INCLUDED WITH EACH ACTIVITY IS A COLOR ANSWER KEY ALREADY COLORED IN FOR YOU! DISPLAY THAT FOR THE STUDENTS TO SEE HOW THEY DID.