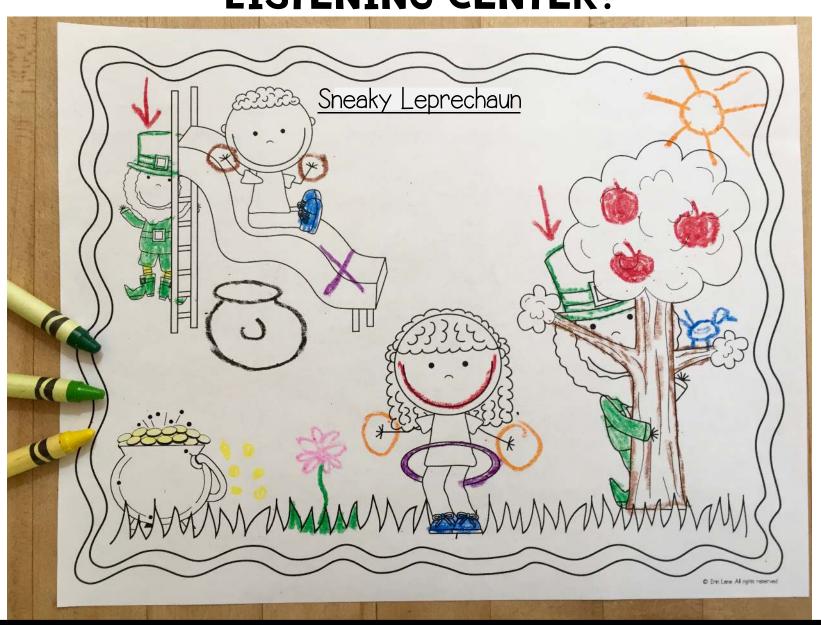

## 3. STUDENTS COLOR IN AS YOUR READ ALOUD THE DIRECTIONS. OR, YOU CAN RECORD YOURSELF READING THE DIRECTIONS AND MAKE THIS A LISTENING CENTER!