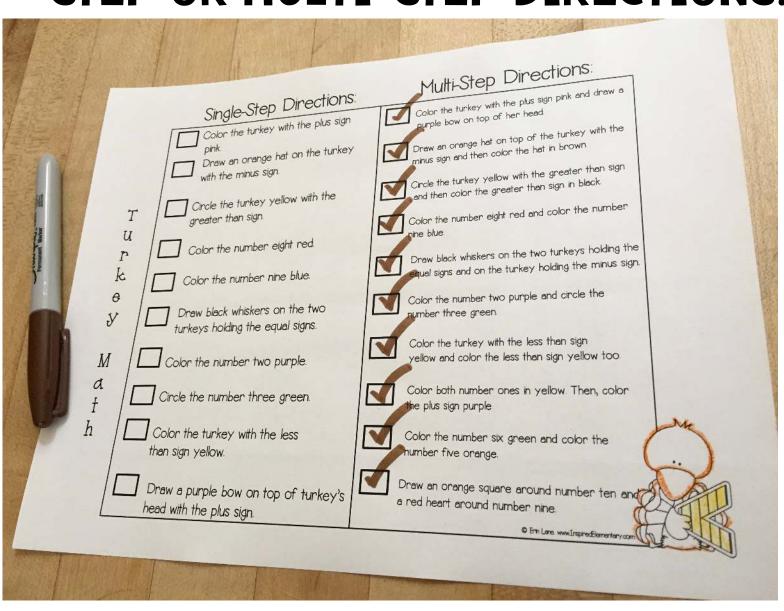

#### 1. CHOOSE IF YOU WANT TO USE SINGLE-STEP OR MULTI-STEP DIRECTIONS.

### 3. STUDENTS COLOR IN AS YOUR READ ALOUD THE DIRECTIONS. OR, YOU CAN RECORD YOURSELF READING THE DIRECTIONS AND MAKE THIS A LISTENING CENTER!