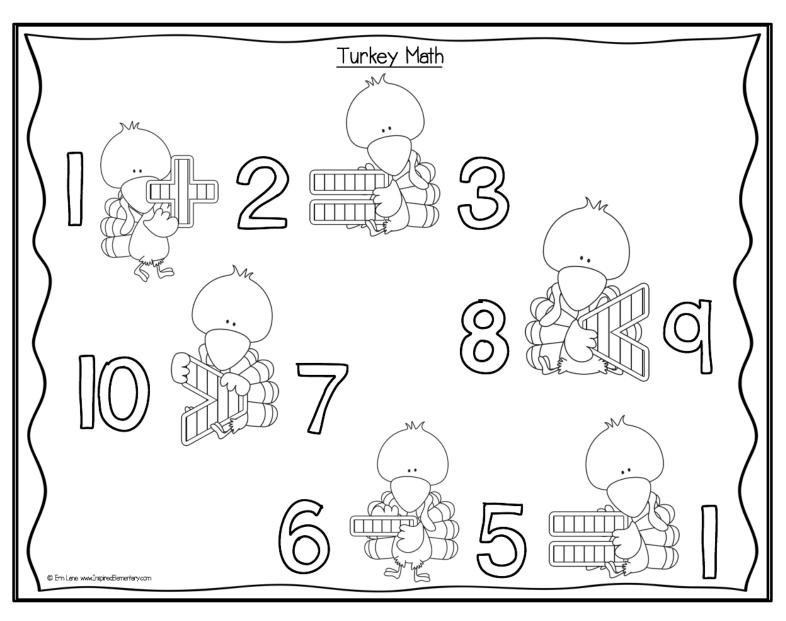

# LISTEN&COLOR



#### 1. CHOOSE IF YOU WANT TO USE SINGLE-STEP OR MULTI-STEP DIRECTIONS.



#### 2. GIVE EACH STUDENT A BLANK COLORING PAGE AND HAVE THEM TAKE OUT CRAYONS.



### 3. STUDENTS COLOR IN AS YOUR READ ALOUD THE DIRECTIONS. OR, YOU CAN RECORD YOURSELF READING THE DIRECTIONS AND MAKE THIS A LISTENING CENTER!



### INCLUDED WITH EACH ACTIVITY IS A COLOR ANSWER KEY ALREADY COLORED IN FOR YOU! DISPLAY THAT FOR THE STUDENTS TO SEE HOW THEY DID.



## EACH MONTH INCLUDES A DATA RECORD SHEET TO EASILY TRACK STUDENT LISTENING. THIS INFORMATION IS SO HELPFUL AT PARENT CONFERENCE TIME, OR WITH IEPS.

| Listen & Color Record Sheet - November |                        |             |                   |                  |                                       |
|----------------------------------------|------------------------|-------------|-------------------|------------------|---------------------------------------|
| Name