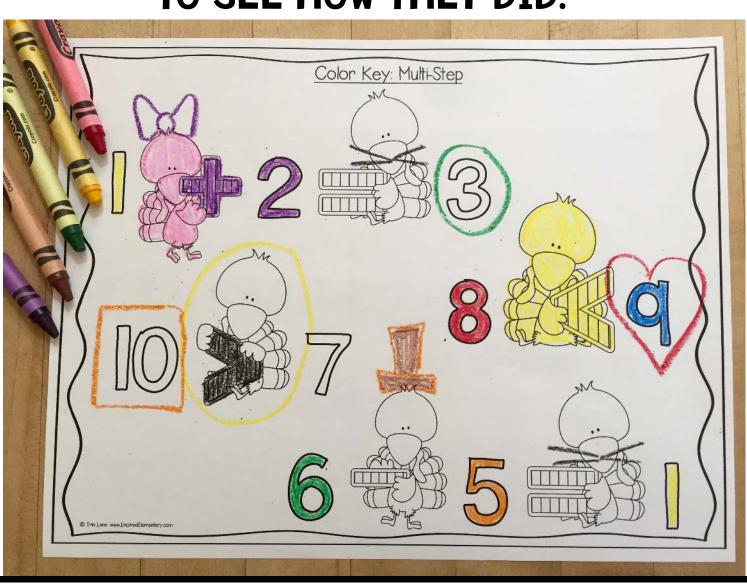

### INCLUDED WITH EACH ACTIVITY IS A COLOR ANSWER KEY ALREADY COLORED IN FOR YOU! DISPLAY THAT FOR THE STUDENTS TO SEE HOW THEY DID.