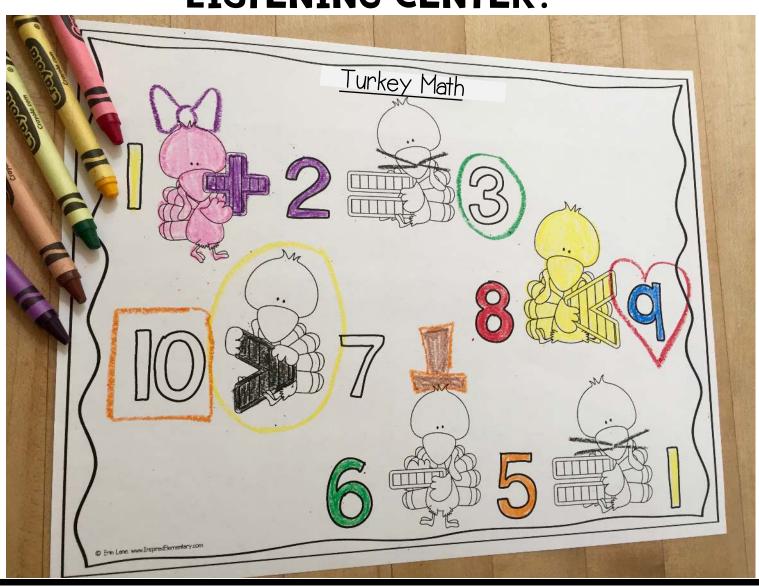

### 3. STUDENTS COLOR IN AS YOUR READ ALOUD THE DIRECTIONS. OR, YOU CAN RECORD YOURSELF READING THE DIRECTIONS AND MAKE THIS A LISTENING CENTER!

### INCLUDED WITH EACH ACTIVITY IS A COLOR ANSWER KEY ALREADY COLORED IN FOR YOU! DISPLAY THAT FOR THE STUDENTS TO SEE HOW THEY DID.