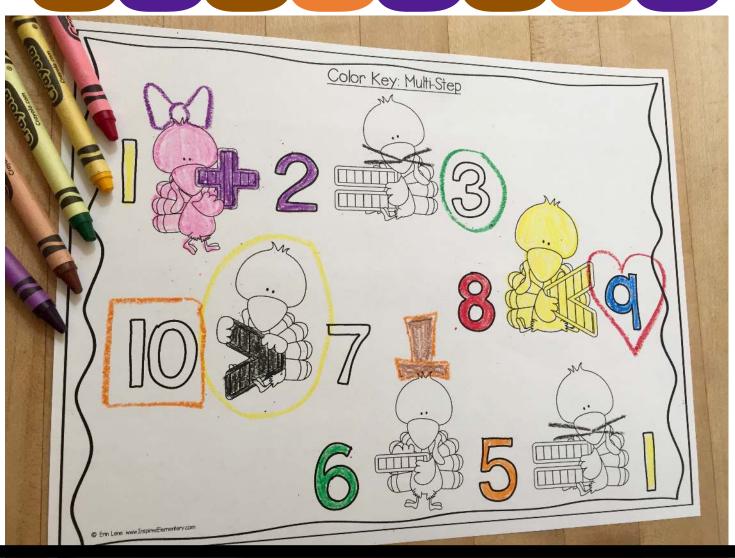

### INCLUDED WITH EACH ACTIVITY IS A COLOR ANSWER KEY ALREADY COLORED IN FOR YOU! DISPLAY THAT FOR THE STUDENTS TO SEE HOW THEY DID.