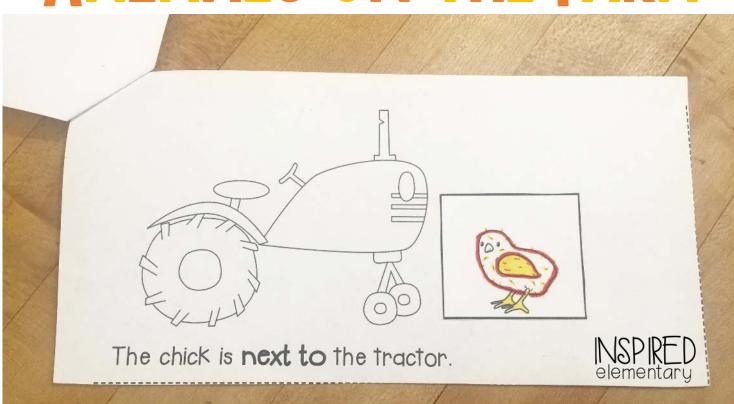

### POSITIONAL WORDS BOOK

ANIMALS ON THE FARM

## EACH STUDENT MAKES A BOOK AS AN ACTIVITY OR HANDS-ON ASSESSMENT!

The chick is next to the tractor.

The chick is next to the tractor.

3.

© Inspired Elementary