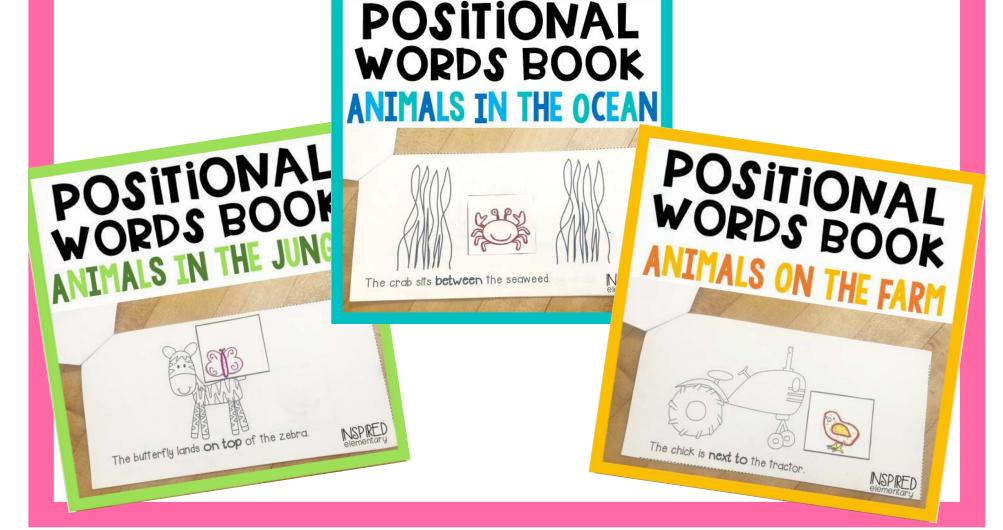

# POSITIONAL WORDS BOOK BUNDLE!

## THE BUNDLE INCLUDES ALL THREE SETS! SCROLL DOWN TO SEE EACH SET...

## POSITIONAL WORDS BOOK ANIMALS IN THE JUNGLE

### POSITIONAL WORDS BOOK

ANIMALS ON THE FARM

## POSITIONAL WORDS BOOK ANIMALS IN THE OCEAN