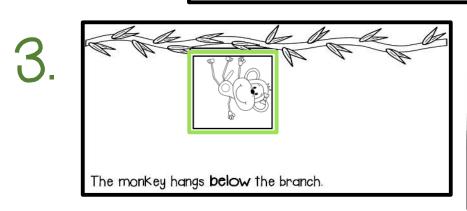

## EACH STUDENT MAKES A BOOK AS AN ACTIVITY OR HANDS-ON ASSESSMENT!

The monkey hangs below the branch.

The monkey hangs below the branch.

© Inspired Elementary