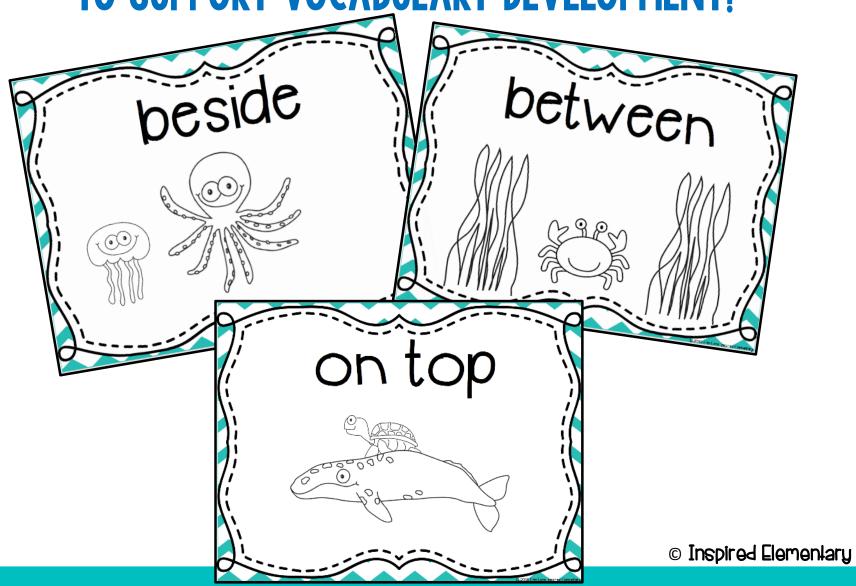

S IN THE JUNGLE



#### ANCHOR CHARTS

TO SUPPORT VOCABULARY DEVELOPMENT!



## EACH STUDENT MAKES A BOOK AS AN ACTIVITY OR HANDS-ON ASSESSMENT!

The monkey hangs below the branch.

The monkey hangs below the branch.





© Inspired Elementary



## WITH A POSITION BOX

## TWO DIFFERENTIATED OPTIONS INCLUDED TO OFFER MORE OF A CHALLENGE!



### POSITIONAL WORDS BOOK

ANIMALS ON THE FARM



#### ANCHOR CHARTS

TO SUPPORT VOCABULARY DEVELOPMENT!



## EACH STUDENT MAKES A BOOK AS AN ACTIVITY OR HANDS-ON ASSESSMENT!

The chick is next to the tractor.

The chick is next to the tractor.

3.





© Inspired Elementary



## TWO DIFFERENTIATED OPTIONS INCLUDED TO OFFER MORE OF A CHALLENGE!



## POSITIONAL WORDS BOOK ANIMALS IN THE OCEAN



#### ANCHOR CHARTS

TO SUPPORT VOCABULARY DEVELOPMENT!



## EACH STUDENT MAKES A BOOK AS AN ACTIVITY OR HANDS-ON ASSESSMENT!

on top The sea turtle rides on top of the gray whale. on top The sea turtle rides on top of the gray whale. © Inspired Elementary

The sea turtle rides on top of the gray whale.



#### WITH A **POSITION** BOX

#### TWO DIFFERENTIATED OPTIONS INCLUDED TO OFFER MORE OF A CHALLENGE!