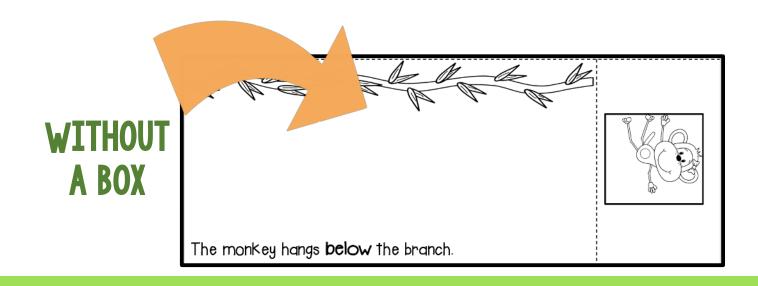

# POSITIONAL WORDS BOOK BUNDLE!



## THE BUNDLE INCLUDES ALL THREE SETS! SCROLL DOWN TO SEE EACH SET...



## POSITIONAL WORDS BOOK ANIMALS IN THE JUNGLE



#### ANCHOR CHARTS

TO SUPPORT VOCABULARY DEVELOPMENT!



## EACH STUDENT MAKES A BOOK AS AN ACTIVITY OR HANDS-ON ASSESSMENT!

The monkey hangs below the branch.

The monkey hangs below the branch.





© Inspired Elementary



## WITH A POSITION BOX

## TWO DIFFERENTIATED OPTIONS INCLUDED TO OFFER MORE OF A CHALLENGE!



### POSITIONAL WORDS BOOK

ANIMALS ON THE FARM



#### ANCHOR CHARTS

TO SUPPORT VOCABULARY DEVELOPMENT!



## EACH STUDENT MAKES A BOOK AS AN ACTIVITY OR HANDS-ON ASSESSMENT!

The chick is next to the tractor.

The chick is next to the tractor.

3.





© Inspired Elementary



## TWO DIFFERENTIATED OPTIONS INCLUDED TO OFFER MORE OF A CHALLENGE!



## POSITIONAL WORDS BOOK ANIMALS IN THE OCEAN



#### ANCHOR CHARTS

TO SUPPORT VOCABULARY DEVELOPMENT!



## EACH STUDENT MAKES A BOOK AS AN ACTIVITY OR HANDS-ON ASSESSMENT!

on top The sea turtle rides on top of the gray whale. on top The sea turtle rides on top of the gray whale. © Inspired Elementary

The sea turtle rides on top of the gray whale.



#### WITH A **POSITION** BOX

#### TWO DIFFERENTIATED OPTIONS INCLUDED TO OFFER MORE OF A