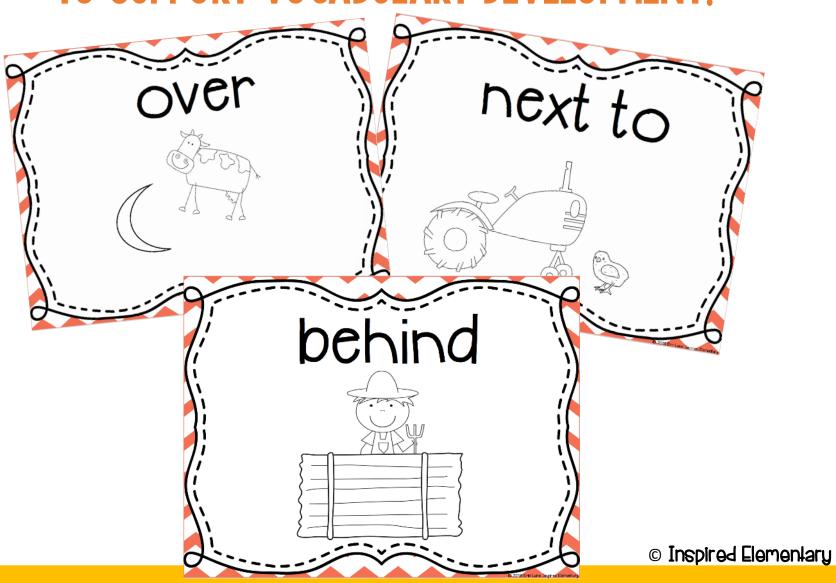

# POSITIONAL WORDS BOOK BUNDLE!



## THE BUNDLE INCLUDES ALL THREE SETS! SCROLL DOWN TO SEE EACH SET...



## POSITIONAL WORDS BOOK ANIMALS IN THE JUNGLE



#### ANCHOR CHARTS

TO SUPPORT VOCABULARY DEVELOPMENT!



## EACH STUDENT MAKES A BOOK AS AN ACTIVITY OR HANDS-ON ASSESSMENT!

The monkey hangs below the branch.

The monkey hangs below the branch.





© Inspired Elementary



## WITH A POSITION BOX

## TWO DIFFERENTIATED OPTIONS INCLUDED TO OFFER MORE OF A CHALLENGE!



### POSITIONAL WORDS BOOK

ANIMALS ON THE FARM



#### ANCHOR CHARTS

TO SUPPORT VOCABULARY DEVELOPMENT!



## EACH STUDENT MAKES A BOOK AS AN ACTIVITY OR HANDS-ON ASSESSMENT!

The chick is next to the tractor.

The chick is next to the tractor.

3.





© Inspired Elementary



## TWO DIFFERENTIATED OPTIONS INCLUDED TO OFFER MORE OF A CHALLENGE!



## POSITIONAL WORDS BOOK ANIMALS IN THE OCEAN



#### ANCHOR CHARTS

TO SUPPORT VOCABULARY DEVELOPMENT!



## EACH STUDENT MAKES A BOOK AS AN ACTIVITY OR HANDS-ON ASSESSMENT!

on top The sea turtle rides on top of the gray whale. on top The sea turtle rides on top of the gray whale. © Inspired Elementary

The sea turtle rides on top of the gray whale.



#### WITH A **POSITION** BOX

#### TWO DIFFERENTIATED OPTIONS INCLUDED TO OFFER MORE OF A CHALLENGE!