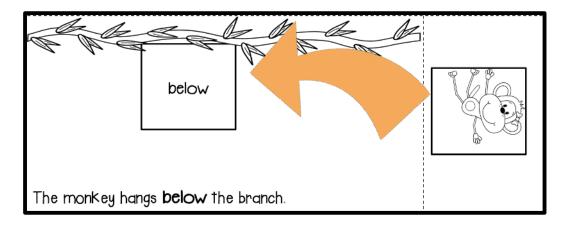

# POSITIONAL WORDS BOOK BUNDLE!



## THE BUNDLE INCLUDES ALL THREE SETS! SCROLL DOWN TO SEE EACH SET...



## POSITIONAL WORDS BOOK ANIMALS IN THE JUNGLE



#### ANCHOR CHARTS

TO SUPPORT VOCABULARY DEVELOPMENT!



## EACH STUDENT MAKES A BOOK AS AN ACTIVITY OR HANDS-ON ASSESSMENT!

The monkey hangs below the branch.

The monkey hangs below the branch.





© Inspired Elementary



## WITH A POSITION BOX

## TWO DIFFERENTIATED OPTIONS INCLUDED TO OFFER MORE OF A CHALLENGE!



### POSITIONAL WORDS BOOK

ANIMALS ON THE FARM



#### ANCHOR CHARTS

TO SUPPORT VOCABULARY DEVELOPMENT!



## EACH STUDENT MAKES A BOOK AS AN ACTIVITY OR HANDS-ON ASSESSMENT!

The chick is next to the tractor.

The chick is next to the tractor.

3.





© Inspired Elementary



## TWO DIFFERENTIATED OPTIONS INCLUDED TO OFFER MORE OF A CHALLENGE!



## POSITIONAL WORDS BOOK ANIMALS IN THE OCEAN



#### ANCHOR CHARTS

TO SUPPORT VOCABULARY DEVELOPMENT!



## EACH STUDENT MAKES A BOOK AS AN ACTIVITY OR HANDS-ON ASSESSMENT!

on top The sea turtle rides on top of the gray whale. on top The sea turtle rides on top of the gray whale. © Inspired Elementary

The sea turtle rides on top of the gray wha