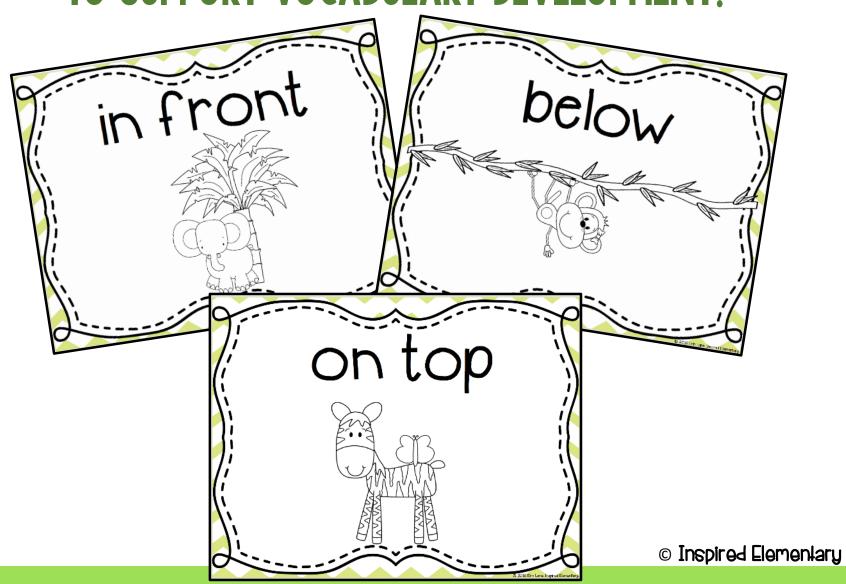

#### ANCHOR CHARTS

TO SUPPORT VOCABULARY DEVELOPMENT!

## EACH STUDENT MAKES A BOOK AS AN ACTIVITY OR HANDS-ON ASSESSMENT!

The monkey hangs below the branch.

The monkey hangs below the branch.

© Inspired Elementary