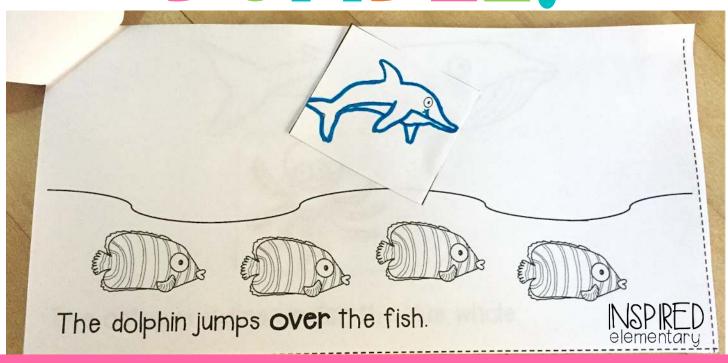

## POSITIONAL WORDS BOOK ANIMALS IN THE OCEAN

## EACH STUDENT MAKES A BOOK AS AN ACTIVITY OR HANDS-ON ASSESSMENT!

on top The sea turtle rides on top of the gray whale. on top The sea turtle rides on top of the gray whale. © Inspired Elementary

The sea turtle rides on top of the gray whale.