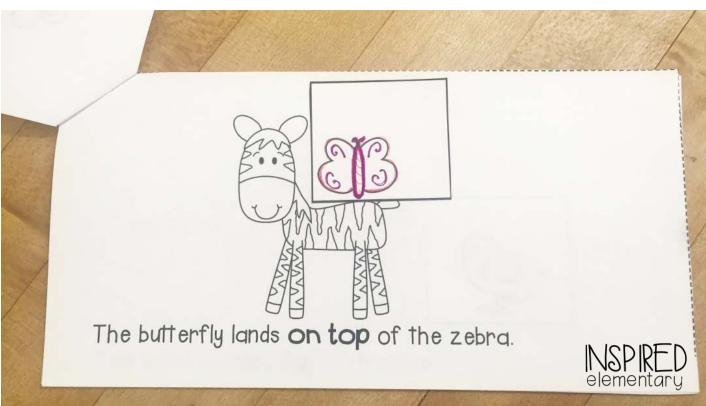

## POSITIONAL WORDS BOOK ANIMALS IN THE JUNGLE

## EACH STUDENT MAKES A BOOK AS AN ACTIVITY OR HANDS-ON ASSESSMENT!

The monkey hangs below the branch.

The monkey hangs below the branch.

© Inspired Elementary