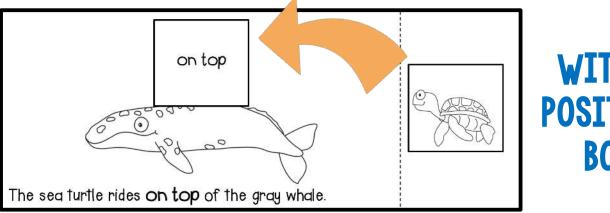

## WITH A POSITION BOX

## EACH STUDENT MAKES A BOOK AS AN ACTIVITY OR HANDS-ON ASSESSMENT!

on top The sea turtle rides on top of the gray whale. on top The sea turtle rides on top of the gray whale. © Inspired Elementary

The sea turtle rides on top of the gray whale.