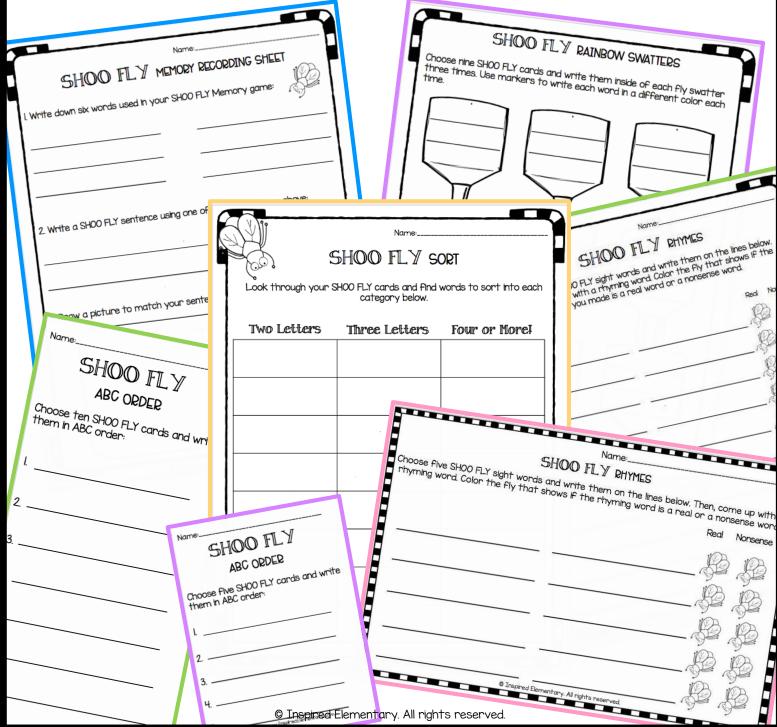

These playing cards can also be used to play "SHOO Master," which is a game similar to "Old Maid," and SHOO FLY Memory (detailed directions are included for each game). I have also included some extension activities that can be done independently or in groups after playing the card games.

## Five extension activities U/ differentiated sheets