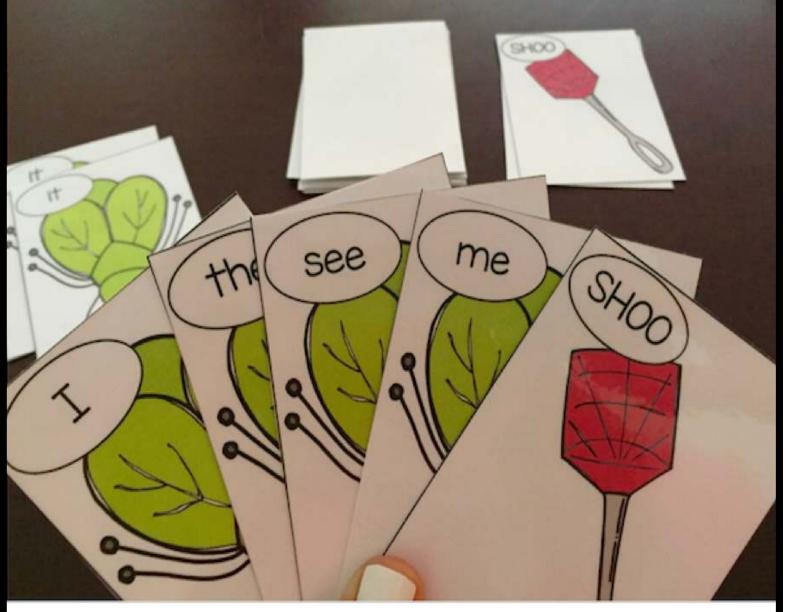

## SHOO FLY SIGN WOD CARD GATES & ACTORS

© Inspired Elementary. All rights reserved.

Thanks for previewing SHOO FLY! These card games get students excited to practice sight words!

There are two versions of SHOO FLY cards included (color and black and white). Students can use the SHOO FLY deck of cards to play "SHOO FLY!" which is a card game that is similar to "Go Fish," but with a fun twist.

These playing cards can also be used to play "SHOO Master," which is a game similar to "Old Maid," and SHOO FLY Memory (detailed directions are included for each game). I have also included some extension activities that can be done independently or in groups after playing the card games.