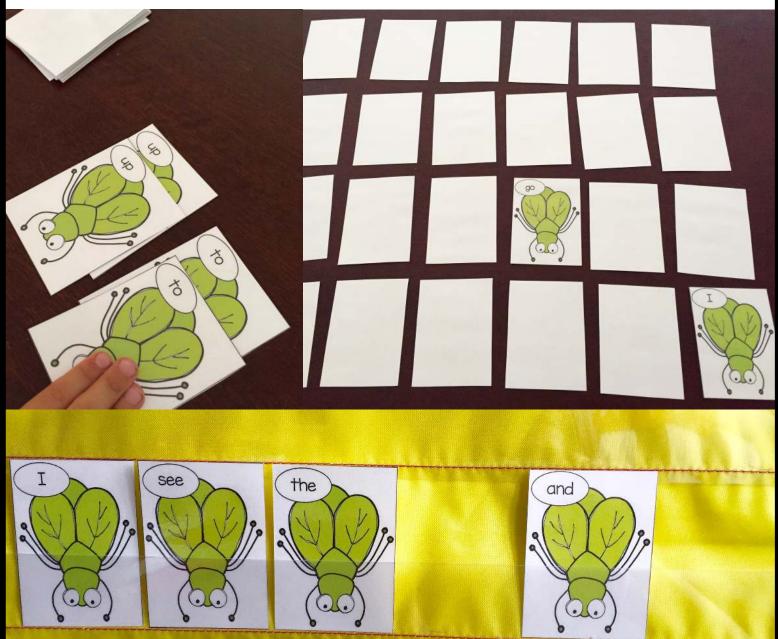

## SHOO FLY SIGN WOD CARD GATES & ACTORS



© Inspired Elementary. All rights reserved.

Thanks for previewing SHOO FLY! These card games get students excited to practice sight words!

There are two versions of SHOO FLY cards included (color and black and white). Students can use the SHOO FLY deck of cards to play "SHOO FLY!" which is a card game that is similar to "Go Fish," but with a fun twist.

These playing cards can also be used to play "SHOO Master," which is a game similar to "Old Maid," and SHOO FLY Memory (detailed directions are included for each game). I have also included some extension activities that can be done independently or in groups after playing the card games.





## USE these cards for SHOO FL/ and other games and Review activities!



© Inspired Elementary. All rights reserved



## Five extension activities U/ differentiated sheets



## CHECK OUT MY **SHOO FLY SWAT** BUNDLE! STUDENTS LOVE TO GET MOVING WITH THIS GAME!