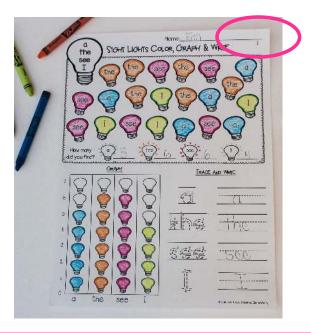

## How to USE:

Sight Light Color, Graph & Write is a perfect extension activity to use after introducing or reviewing <u>Sight Lights</u> (sold separately in my TpT store).

This activity is great for independent literacy time, morning work, or as take-home practice!

## TWO DIFFERENT FORMATS INCLUDED:

This version uses a pictograph light up the number of sight words found

This version uses a standard bar graph (column graph)