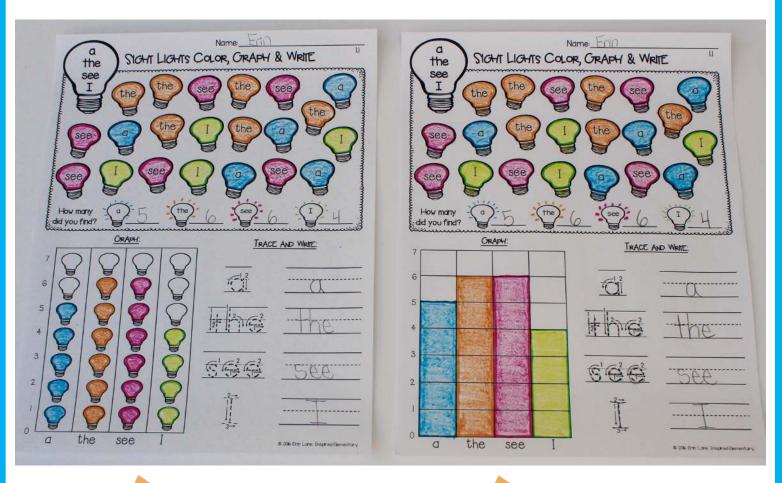

## TWO DIFFERENT FORMATS INCLUDED:

This version uses a pictograph light up the number of sight words found

This version uses a standard bar graph (column graph)