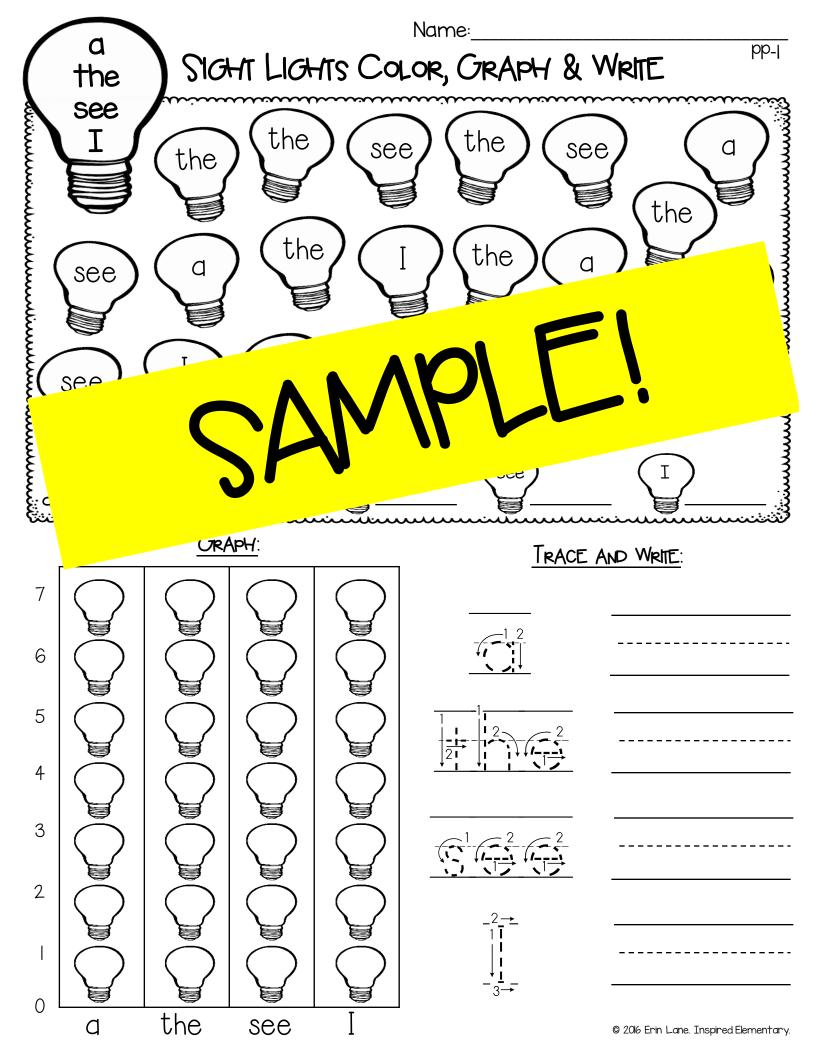

Each page has a number (pp-l, pp-2), so that you can easily track activity sheets already done.