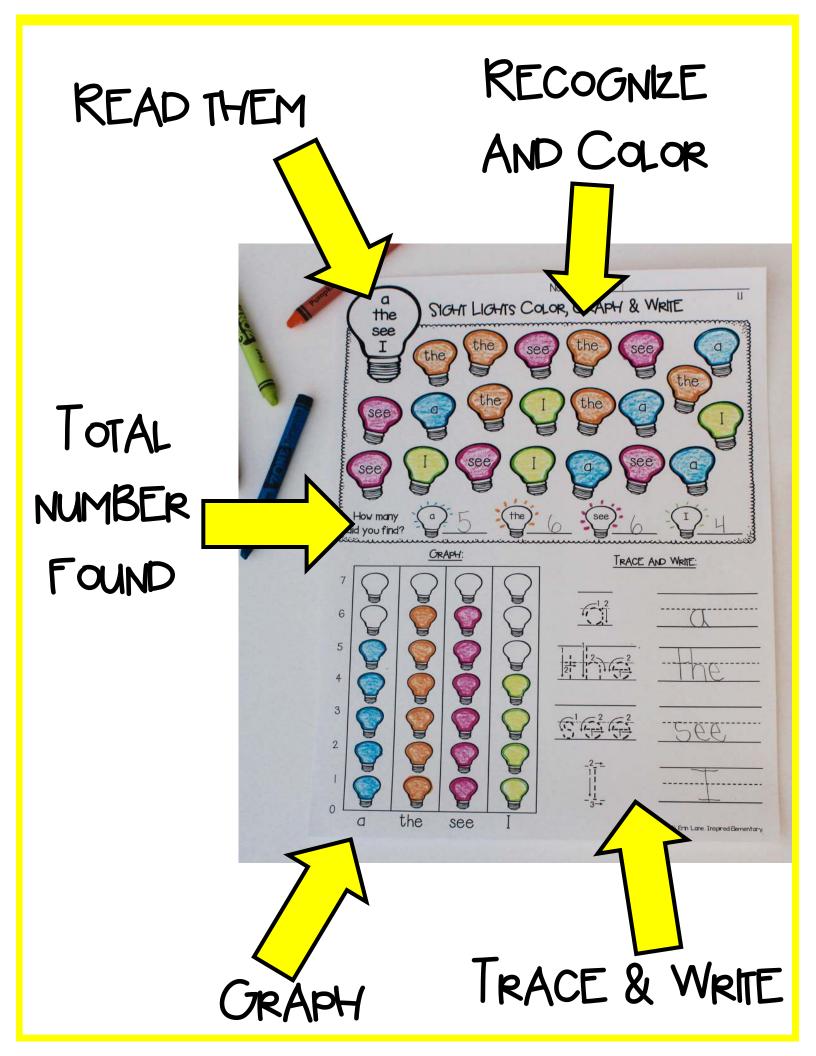

## How to USE:

Sight Light Color, Graph & Write is a perfect extension activity to use after introducing or reviewing <u>Sight Lights</u> (sold separately in my TpT store).

This activity is great for independent literacy time, morning work, or as take-home practice!

## TWO DIFFERENT FORMATS INCLUDED:

This version uses a pictograph light up the number of sight words found

This version uses a standard bar graph (column graph)