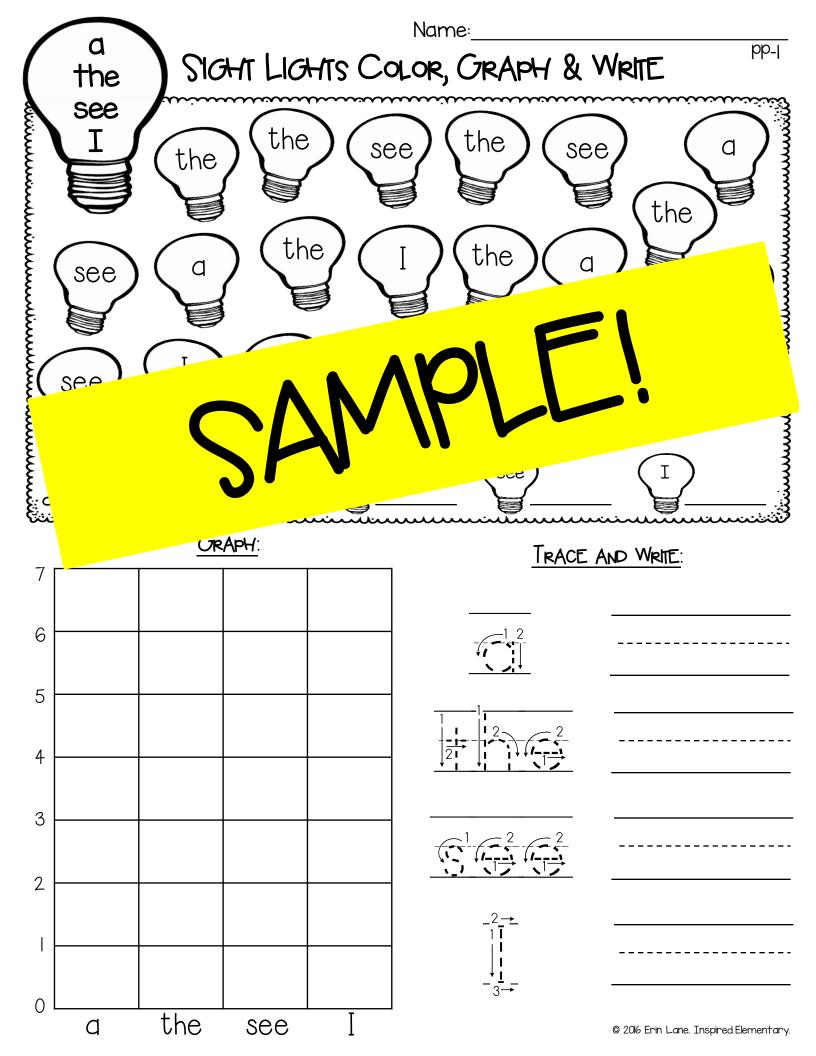

## How to USE:

Sight Light Color, Graph & Write is a perfect extension activity to use after introducing or reviewing <u>Sight Lights</u> (sold separately in my TpT store).

This activity is great for independent literacy time, morning work, or as take-home practice!

Each page has a number (pp-l, pp-2), so that you can easily track activity sheets already done.

## TWO DIFFERENT FORMATS INCLUDED:

This version uses a pictograph light up the number of sight words found

This version uses a standard bar graph (column graph)