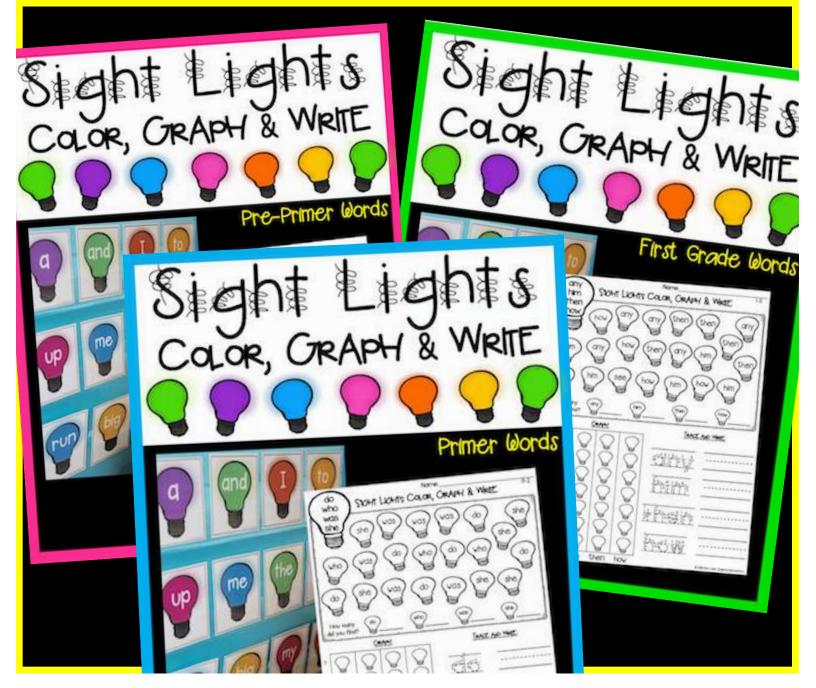

This bundle includes all three sets of Sight Lights Graphing: The Dolch Pre-Primer words, Primer words and First Grade words.

## TWO DIFFERENT FORMATS INCLUDED:

This version uses a pictograph light up the number of sight words found

This version uses a standard bar graph (column graph)