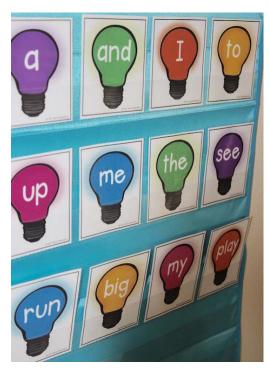

## How to USE:

Sight Light Color, Graph & Write is a perfect extension activity to use after introducing or reviewing <u>Sight Lights</u> (sold separately in my TpT store).

This activity is great for independent literacy time, morning work, or as take-home practice!

Each page has a number (pp-l, pp-2), so that you can easily track activity sheets already done.