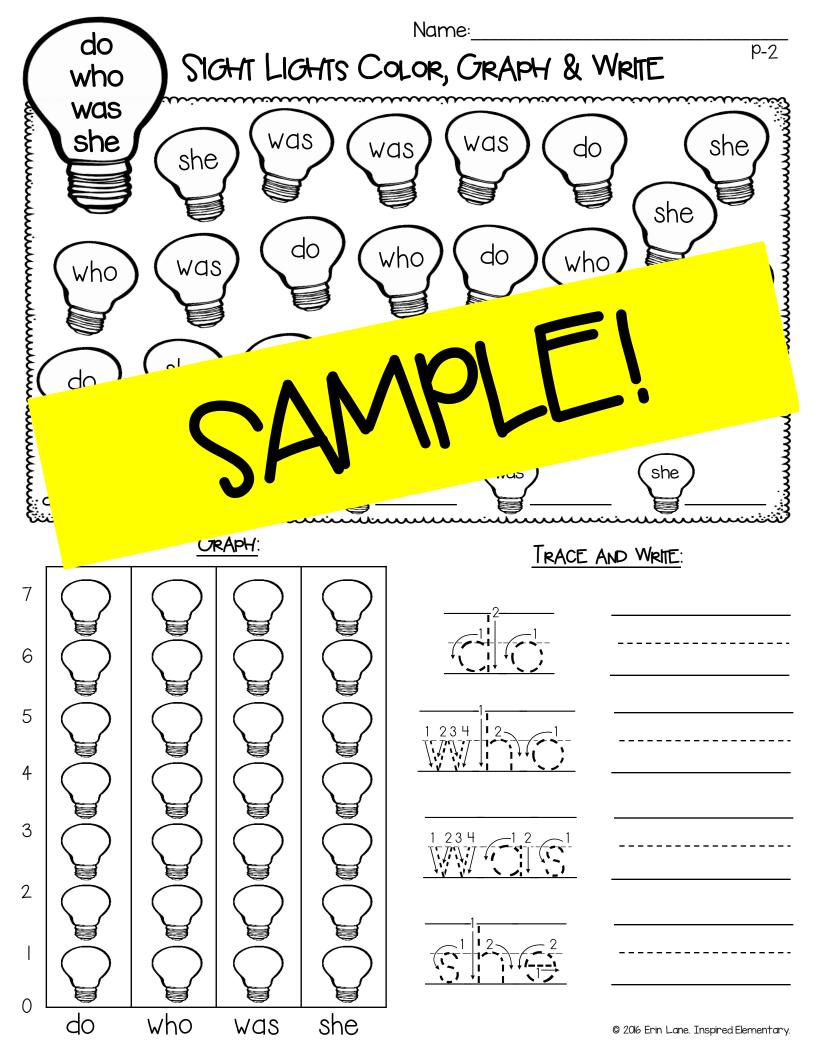

## PRIMER SIGHT WORDS ON EACH PAGE:

| Page Number                                            | Sight Words             |
|--------------------------------------------------------|-------------------------|
| p- I                                                   | will, like, he, at      |
| p-2                                                    | who, was, do, she       |
| p-3                                                    | be, what, this, am      |
| p-4                                                    | no, with, that, yes     |
| p-5                                                    | new, brown              |
| P-5  new, brown P-6  HELPS YOU TRACK SHEETS  ADY USED! |                         |
| I JELPS Y                                              | ou "                    |
| ML.                                                    | OF ADY USLD!            |
| HELPS YOU USED!  ALREADY USED!  Aure, but              |                         |
|                                                        | please, ran, there, too |
| p-II                                                   | well, now, ride, did    |
| p- 12                                                  | saw, came, four, under  |
| p- 13                                                  | good, pretty, went, our |