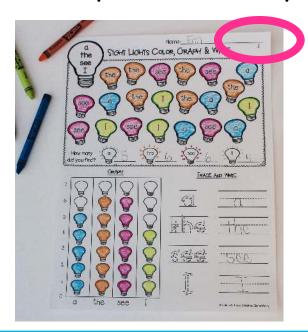

## How to USE:

Sight Light Color, Graph & Write is a perfect extension activity to use after introducing or reviewing <u>Sight Lights</u> (sight words).

This activity is great for independent literacy time, morning work, or as take-home practice!

## TWO DIFFERENT FORMATS INCLUDED:

This version uses a pictograph light up the number of sight words found

This version uses a standard bar graph (column graph)