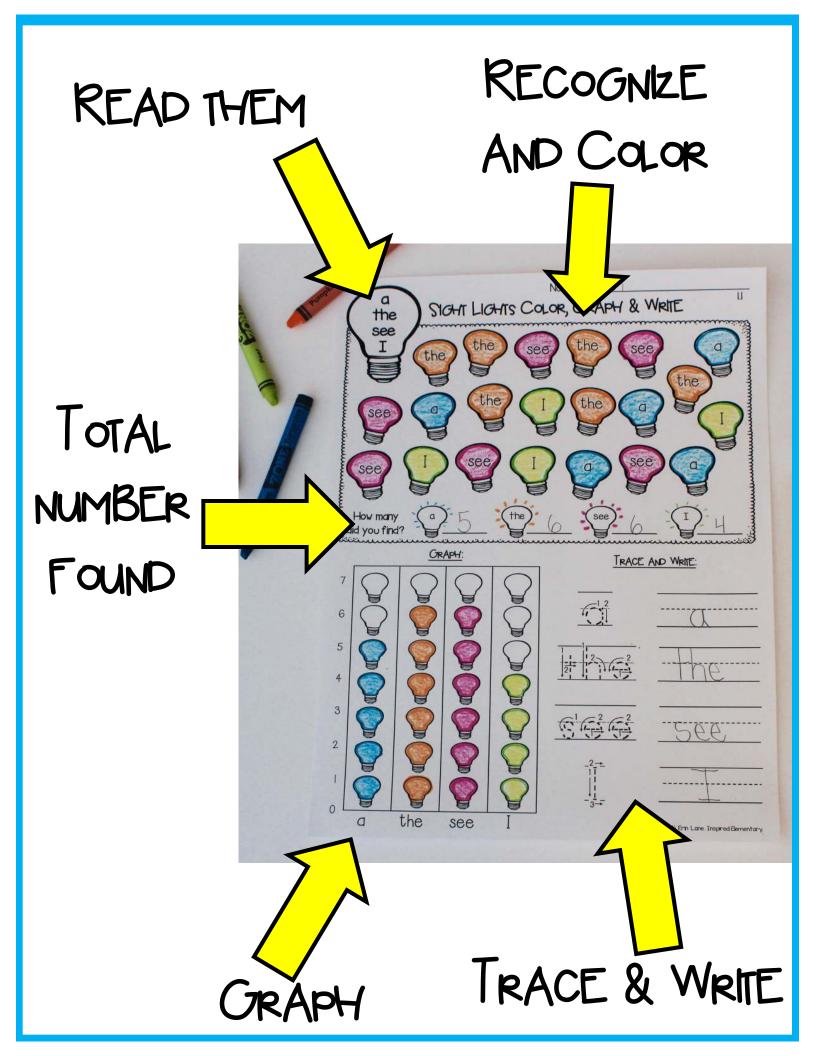

## How to USE:

Sight Light Color, Graph & Write is a perfect extension activity to use after introducing or reviewing <u>Sight Lights</u> (sight words).

This activity is great for independent literacy time, morning work, or as take-home practice!

## TWO DIFFERENT FORMATS INCLUDED:

This version uses a pictograph light up the number of sight words found

This version uses a standard bar graph (column graph)