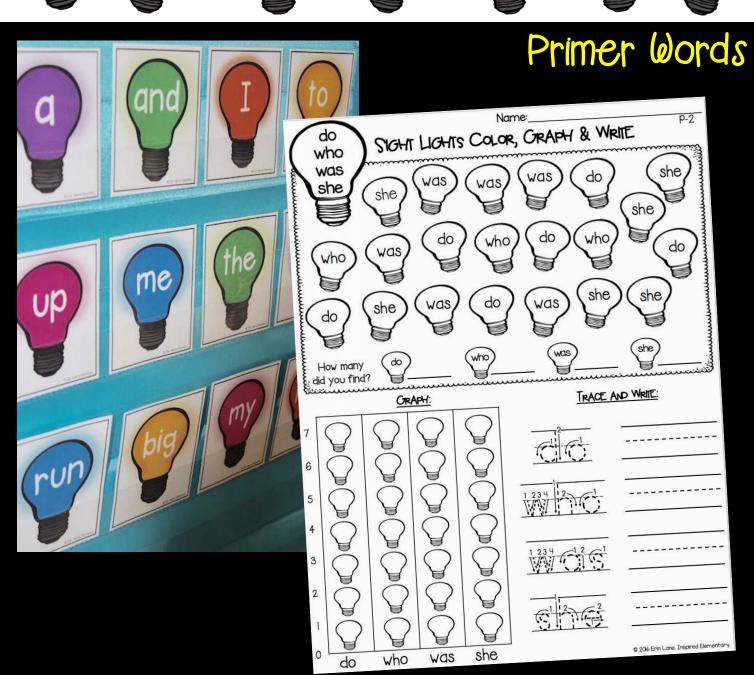

## PRIMER SIGHT WORDS ON EACH PAGE:

| Page Number                                            | Sight Words             |
|--------------------------------------------------------|-------------------------|
| p- I                                                   | will, like, he, at      |
| p-2                                                    | who, was, do, she       |
| p-3                                                    | be, what, this, am      |
| p-4                                                    | no, with, that, yes     |
| p-5                                                    | new, brown              |
| P-5  new, brown P-6  HELPS YOU TRACK SHEETS  ADY USED! |                         |
| I JELPS Y                                              | ou "                    |
| ML.                                                    | OF ADY USLD!            |
| HELPS YOU USED!  ALREADY USED!  Aure, but              |                         |
|                                                        | please, ran, there, too |
| p-II                                                   | well, now, ride, did    |
| p- 12                                                  | saw, came, four, under  |
| p- 13                                                  | good, pretty, went, our |

## TWO DIFFERENT FORMATS INCLUDED:

This version uses a pictograph light up the number of sight words found

This version uses a standard bar graph (column graph)