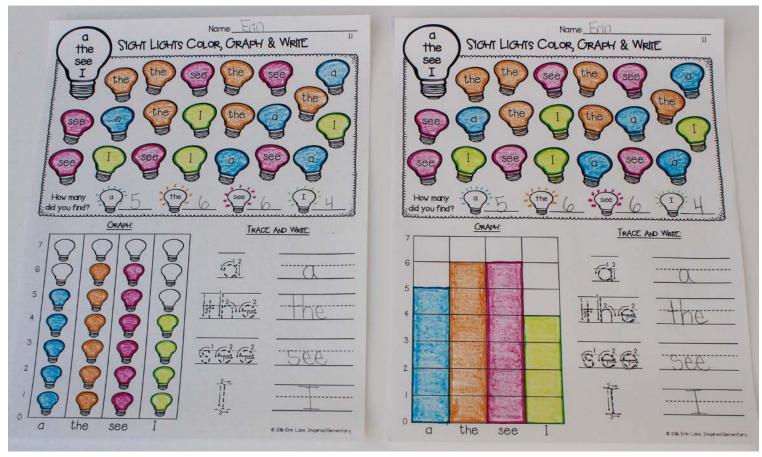

## TWO DIFFERENT FORMATS INCLUDED:

This version uses a pictograph light up the number of sight words found

This version uses a standard bar graph (column graph)