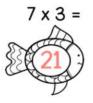

#### COUNTING BY 7S

Skip count your way through the pond, counting by 7s. Color each number as you move all the way though the hundreds chart. Then, solve and record your answers in the fish below.

| •  |       |    |     |           |    |      |   |    | = 0.7 |    |      | _ |     |   |
|----|-------|----|-----|-----------|----|------|---|----|-------|----|------|---|-----|---|
| Г  | П     | 2  | 3   | $\sqrt{}$ | 4  | 5    | 6 |    | 7     | 8  | 9    | 1 | 0   |   |
| -  | -     |    | _   | 3         | 14 | 15   |   | 5  | 17    | 18 | 19   | 2 | 20  | \ |
| -  | 11    | 12 | -   |           |    | 25   | - | 6  | 27    | 28 | 29   | 3 | 30  |   |
| 10 | 21    | 22 | +   | 23        | 24 |      |   |    |       | 38 |      | L | 10  | 1 |
|    | 31    | 32 | 3   | 33        | 34 | 35   | - | 36 | 37    | -  | 49   | + | 50  | 1 |
|    | 41    | 42 | l   | 13        | 44 | 45   | L | 16 | 47    | 48 |      | - | _   | 1 |
| t  | 51    | 52 | . ! | 53        | 54 | 55   |   | 56 | 57    | 58 | 59   |   | 60  |   |
| +  | 61    | 62 |     | 63        | 64 | 65   |   | 66 | 67    | 68 | 60   | 1 | 70  |   |
|    | _     | 72 |     | 73        | 74 |      |   | 76 | 77    | 78 | 3 79 | 1 | 80  | 1 |
|    | 71    | -  | +   | _         | 84 |      | + | 86 |       | 88 | 3 89 | 7 | 90  | ) |
| \  | 81 82 |    | -   | 83        |    |      | + | 96 | +     |    | 8 9  | 9 | 100 | 0 |
|    | 91    | 92 | 2   | 93 9      |    | 1 95 | ) | 90 | 17    |    | 10   |   |     | _ |

#### COUNTING BY 7S

Skip count your way through the pond, counting by 7s. Color each number as you move all the way though the hundreds chart. Then, solve and record your answers in the fish below.

| 1  | 2  | 3  | 4  | 5  | 6  | 7  | 8  | 9  | 10  |  |
|----|----|----|----|----|----|----|----|----|-----|--|
| П  | 12 | 13 | 14 | 15 | 16 | 17 | 18 | 19 | 20  |  |
| 21 | 22 | 23 | 24 | 25 | 26 | 27 | 28 | 29 | 30  |  |
| 31 | 32 | 33 | 34 | 35 | 36 | 37 | 38 | 39 | 40  |  |
| 41 | 42 | 43 | 44 | 45 | 46 | 47 | 48 | 49 | 50  |  |
| 51 | 52 | 53 | 54 | 55 | 56 | 57 | 58 | 59 | 60  |  |
| 61 | 62 | 63 | 64 | 65 | 66 | 67 | 68 | 69 | 70  |  |
| 71 | 72 | 73 | 74 | 75 | 76 | 77 | 78 | 79 | 80  |  |
| 81 | 82 | 83 | 84 | 85 | 86 | 87 | 88 | 89 | 90  |  |
| 91 | 92 | 93 | 94 | 95 | 96 | 97 | 98 | 99 | 100 |  |