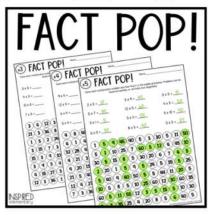

## SKIP COUNT

SKIP FISH

Name:\_

#### COUNTING BY 7S

Skip count your way through the pond, counting by 7s. Color each number as you move all the way though the hundreds chart. Then, solve and record your answers in the fish below.

| 1  | 2  | 3  | 4  | 5  | 6  | 7  | 8  | 9  | 10  |  |
|----|----|----|----|----|----|----|----|----|-----|--|
| П  | 12 | 13 | 14 | 15 | 16 | 17 | 18 | 19 | 20  |  |
| 21 | 22 | 23 | 24 | 25 | 26 | 27 | 28 | 29 | 30  |  |
| 31 | 32 | 33 | 34 | 35 | 36 | 37 | 38 | 39 | 40  |  |
| 41 | 42 | 43 | 44 | 45 | 46 | 47 | 48 | 49 | 50  |  |
| 51 | 52 | 53 | 54 | 55 | 56 | 57 | 58 | 59 | 60  |  |
| 61 | 62 | 63 | 64 | 65 | 66 | 67 | 68 | 69 | 70  |  |
| 71 | 72 | 73 | 74 | 75 | 76 | 77 | 78 | 79 | 80  |  |
| 81 | 82 | 83 | 84 | 85 | 86 | 87 | 88 | 89 | 90  |  |
| 91 | 92 | 93 | 94 | 95 | 96 | 97 | 98 | 99 | 100 |  |

SOLVE THE PROBLEM

 $7 \times 7 =$ 

 $7 \times 8 =$ 

 $7 \times 9 =$ 

 $7 \times 10 =$ 

7 x II =

7 x l2=

Inspired Elementary. All rights reserved