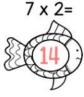

#### COUNTING BY 7S

Skip count your way through the pond, counting by 7s. Color each number as you move all the way though the hundreds chart. Then, solve and record your answers in the fish below.

| •  |       |    |     |           |    |      |   |    | = 0.7 |    |      | _ |     |   |
|----|-------|----|-----|-----------|----|------|---|----|-------|----|------|---|-----|---|
| Г  | П     | 2  | 3   | $\sqrt{}$ | 4  | 5    | 6 |    | 7     | 8  | 9    | 1 | 0   |   |
| -  | -     |    | _   | 3         | 14 | 15   |   | 5  | 17    | 18 | 19   | 2 | 20  | \ |
| -  | 11    | 12 | -   |           |    | 25   | - | 6  | 27    | 28 | 29   | 3 | 30  |   |
| 10 | 21    | 22 | +   | 23        | 24 |      |   |    |       | 38 |      | L | 10  | 1 |
|    | 31    | 32 | 3   | 33        | 34 | 35   | - | 36 | 37    | -  | 49   | + | 50  | 1 |
|    | 41    | 42 | l   | 13        | 44 | 45   | L | 16 | 47    | 48 |      | - | _   | 1 |
| t  | 51    | 52 | . ! | 53        | 54 | 55   |   | 56 | 57    | 58 | 59   |   | 60  |   |
| +  | 61    | 62 |     | 63        | 64 | 65   |   | 66 | 67    | 68 | 60   | 1 | 70  |   |
|    | _     | 72 |     | 73        | 74 |      |   | 76 | 77    | 78 | 3 79 | 1 | 80  | 1 |
|    | 71    | -  | +   | _         | 84 |      | + | 86 |       | 88 | 3 89 | 7 | 90  | ) |
| \  | 81 82 |    | -   | 83        |    |      | + | 96 | +     |    | 8 9  | 9 | 100 | 0 |
|    | 91    | 92 | 2   | 93 9      |    | 1 95 | ) | 90 | 17    |    | 10   |   |     | _ |

#### COUNTING BY 7S

Skip count your way through the pond, counting by 7s. Color each number as you move all the way though the hundreds chart. Then, solve and record your answers in the fish below.

| 1  | 2  | 3  | 4  | 5  | 6  | 7  | 8  | 9  | 10  |  |
|----|----|----|----|----|----|----|----|----|-----|--|
| П  | 12 | 13 | 14 | 15 | 16 | 17 | 18 | 19 | 20  |  |
| 21 | 22 | 23 | 24 | 25 | 26 | 27 | 28 | 29 | 30  |  |
| 31 | 32 | 33 | 34 | 35 | 36 | 37 | 38 | 39 | 40  |  |
| 41 | 42 | 43 | 44 | 45 | 46 | 47 | 48 | 49 | 50  |  |
| 51 | 52 | 53 | 54 | 55 | 56 | 57 | 58 | 59 | 60  |  |
| 61 | 62 | 63 | 64 | 65 | 66 | 67 | 68 | 69 | 70  |  |
| 71 | 72 | 73 | 74 | 75 | 76 | 77 | 78 | 79 | 80  |  |
| 81 | 82 | 83 | 84 | 85 | 86 | 87 | 88 | 89 | 90  |  |
| 91 | 92 | 93 | 94 | 95 | 96 | 97 | 98 | 99 | 100 |  |