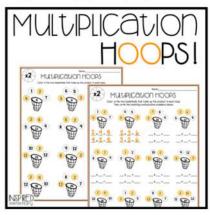

| 13 | 14 | 15 | 16 | 17 | 18 | 19 | 20  |  |
| 21 | 22 | 23 | 24 | 25 | 26 | 27 | 28 | 29 | 30  |  |
| 31 | 32 | 33 | 34 | 35 | 36 | 37 | 38 | 39 | 40  |  |
| 41 | 42 | 43 | 44 | 45 | 46 | 47 | 48 | 49 | 50  |  |
| 51 | 52 | 53 | 54 | 55 | 56 | 57 | 58 | 59 | 60  |  |
| 61 | 62 | 63 | 64 | 65 | 66 | 67 | 68 | 69 | 70  |  |
| 71 | 72 | 73 | 74 | 75 | 76 | 77 | 78 | 79 | 80  |  |
| 81 | 82 | 83 | 84 | 85 | 86 | 87 | 88 | 89 | 90  |  |
| 91 | 92 | 93 | 94 | 95 | 96 | 97 | 98 | 99 | 100 |  |

SOLVE THE PROBLEM













 $7 \times 7 =$ 

 $7 \times 8 =$ 

 $7 \times 9 =$ 

 $7 \times 10 =$ 

7 x II =

7 x l2=













Inspired Elementary. All rights reserved

### INDIVIDUAL FACT PAGES 2-12

## ANSWER KEYS INCLUDED



# DON'T MISS OUT ON THE BUILDLESY

## MULTIPLICATION MADE FUNI