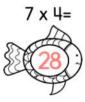

#### COUNTING BY 7S

Skip count your way through the pond, counting by 7s. Color each number as you move all the way though the hundreds chart. Then, solve and record your answers in the fish below.

| •  |       |    |     |           |    |      |   |    | = 0.7 |    |      | _ |     |   |
|----|-------|----|-----|-----------|----|------|---|----|-------|----|------|---|-----|---|
| Г  | П     | 2  | 3   | $\sqrt{}$ | 4  | 5    | 6 |    | 7     | 8  | 9    | 1 | 0   |   |
| -  | -     |    | _   | 3         | 14 | 15   |   | 5  | 17    | 18 | 19   | 2 | 20  | \ |
| -  | 11    | 12 | -   |           |    | 25   | - | 6  | 27    | 28 | 29   | 3 | 30  |   |
| 10 | 21    | 22 | +   | 23        | 24 |      |   |    |       | 38 |      | L | 10  | 1 |
|    | 31    | 32 | 3   | 33        | 34 | 35   | - | 36 | 37    | -  | 49   | + | 50  | 1 |
|    | 41    | 42 | l   | 13        | 44 | 45   | L | 16 | 47    | 48 |      | - | _   | 1 |
| t  | 51    | 52 | . ! | 53        | 54 | 55   |   | 56 | 57    | 58 | 59   |   | 60  |   |
| +  | 61    | 62 |     | 63        | 64 | 65   |   | 66 | 67    | 68 | 60   | 1 | 70  |   |
|    | _     | 72 |     | 73        | 74 |      |   | 76 | 77    | 78 | 3 79 | 1 | 80  | 1 |
|    | 71    | -  | +   | _         | 84 |      | + | 86 |       | 88 | 3 89 | 7 | 90  | ) |
| \  | 81 82 |    | -   | 83        |    |      | + | 96 | +     |    | 8 9  | 9 | 100 | 0 |
|    | 91    | 92 | 2   | 93 9      |    | 1 95 | ) | 90 | 17    |    | 10   |   |     | _ |

#### COUNTING BY 7S

Skip count your way through the pond, counting by 7s. Color each number as you move all the way though the hundreds chart. Then, solve and record your answers in the fish below.

| 1  | 2  | 3  | 4  | 5  | 6  | 7  | 8  | 9  | 10  |  |
|----|----|----|----|----|----|----|----|----|-----|--|
| П  | 12 | 13 | 14 | 15 | 16 | 17 | 18 | 19 | 20  |  |
| 21 | 22 | 23 | 24 | 25 | 26 | 27 | 28 | 29 | 30  |  |
| 31 | 32 | 33 | 34 | 35 | 36 | 37 | 38 | 39 | 40  |  |
| 41 | 42 | 43 | 44 | 45 | 46 | 47 | 48 | 49 | 50  |  |
| 51 | 52 | 53 | 54 | 55 | 56 | 57 | 58 | 59 | 60  |  |
| 61 | 62 | 63 | 64 | 65 | 66 | 67 | 68 | 69 | 70  |  |
| 71 | 72 | 73 | 74 | 75 | 76 | 77 | 78 | 79 | 80  |  |
| 81 | 82 | 83 | 84 | 85 | 86 | 87 | 88 | 89 | 90  |  |
| 91 | 92 | 93 | 94 | 95 | 96 | 97 | 98 | 99 | 100 |  |