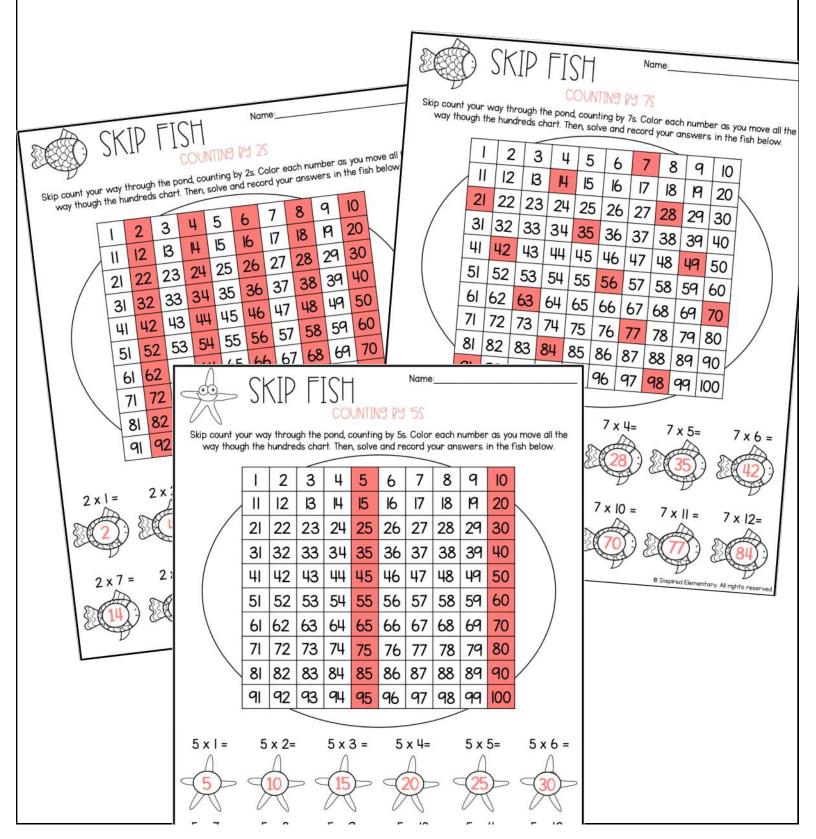

#### COUNTING BY 7S

Skip count your way through the pond, counting by 7s. Color each number as you move all the way though the hundreds chart. Then, solve and record your answers in the fish below.

| •  |       |    |     |           |    |      |   |    | = 0.7 |    |      | _ |     |   |
|----|-------|----|-----|-----------|----|------|---|----|-------|----|------|---|-----|---|
| Г  | П     | 2  | 3   | $\sqrt{}$ | 4  | 5    | 6 |    | 7     | 8  | 9    | 1 | 0   |   |
| -  | -     |    | _   | 3         | 14 | 15   |   | 5  | 17    | 18 | 19   | 2 | 20  | \ |
| -  | 11    | 12 | -   |           |    | 25   | - | 6  | 27    | 28 | 29   | 3 | 30  |   |
| 10 | 21    | 22 | +   | 23        | 24 |      |   |    |       | 38 |      | L | 10  | 1 |
|    | 31    | 32 | 3   | 33        | 34 | 35   | - | 36 | 37    | -  | 49   | + | 50  | 1 |
|    | 41    | 42 | l   | 13        | 44 | 45   | L | 16 | 47    | 48 |      | - | _   | 1 |
| t  | 51    | 52 | . ! | 53        | 54 | 55   |   | 56 | 57    | 58 | 59   |   | 60  |   |
| +  | 61    | 62 |     | 63        | 64 | 65   |   | 66 | 67    | 68 | 60   | 1 | 70  |   |
|    | _     | 72 |     | 73        | 74 |      |   | 76 | 77    | 78 | 3 79 | 1 | 80  | 1 |
|    | 71    | -  | +   | _         | 84 |      | + | 86 |       | 88 | 3 89 | 7 | 90  | ) |
| \  | 81 82 |    | -   | 83        |    |      | + | 96 | +     |    | 8 9  | 9 | 100 | 0 |
|    | 91    | 92 | 2   | 93 9      |    | 1 95 | ) | 90 | 17    |    | 10   |   |     | _ |

$$7 \times 8 =$$

Inspired Elementary. All rights reserved

#### COUNTING BY 7S

Skip count your way through the pond, counting by 7s. Color each number as you move all the way though the hundreds chart. Then, solve and record your answers in the fish below.

| 1  | 2  | 3  | 4  | 5  | 6  | 7  | 8  | 9  | 10  |  |
|----|----|----|----|----|----|----|----|----|-----|--|
| П  | 12 | 13 | 14 | 15 | 16 | 17 | 18 | 19 | 20  |  |
| 21 | 22 | 23 | 24 | 25 | 26 | 27 | 28 | 29 | 30  |  |
| 31 | 32 | 33 | 34 | 35 | 36 | 37 | 38 | 39 | 40  |  |
| 41 | 42 | 43 | 44 | 45 | 46 | 47 | 48 | 49 | 50  |  |
| 51 | 52 | 53 | 54 | 55 | 56 | 57 | 58 | 59 | 60  |  |
| 61 | 62 | 63 | 64 | 65 | 66 | 67 | 68 | 69 | 70  |  |
| 71 | 72 | 73 | 74 | 75 | 76 | 77 | 78 | 79 | 80  |  |
| 81 | 82 | 83 | 84 | 85 | 86 | 87 | 88 | 89 | 90  |  |
| 91 | 92 | 93 | 94 | 95 | 96 | 97 | 98 | 99 | 100 |  |

SOLVE THE PROBLEM

 $7 \times 7 =$ 

 $7 \times 8 =$ 

 $7 \times 9 =$ 

 $7 \times 10 =$ 

7 x II =

7 x l2=

Inspired Elementary. All rights reserved