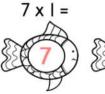

#### COUNTING BY 7S

Skip count your way through the pond, counting by 7s. Color each number as you move all the way though the hundreds chart. Then, solve and record your answers in the fish below.

| •  |       |    |     |           |    |      |   |    | = 0.7 |    |      | _ |     |   |
|----|-------|----|-----|-----------|----|------|---|----|-------|----|------|---|-----|---|
| Г  | П     | 2  | 3   | $\sqrt{}$ | 4  | 5    | 6 |    | 7     | 8  | 9    | 1 | 0   |   |
| -  | -     |    | _   | 3         | 14 | 15   |   | 5  | 17    | 18 | 19   | 2 | 20  | \ |
| -  | 11    | 12 | -   |           |    | 25   | - | 6  | 27    | 28 | 29   | 3 | 30  |   |
| 10 | 21    | 22 | +   | 23        | 24 |      |   |    |       | 38 |      | L | 10  | 1 |
|    | 31    | 32 | 3   | 33        | 34 | 35   | - | 36 | 37    | -  | 49   | + | 50  | 1 |
|    | 41    | 42 | l   | 13        | 44 | 45   | L | 16 | 47    | 48 |      | - | _   | 1 |
| t  | 51    | 52 | . ! | 53        | 54 | 55   |   | 56 | 57    | 58 | 59   |   | 60  |   |
| +  | 61    | 62 |     | 63        | 64 | 65   |   | 66 | 67    | 68 | 60   | 1 | 70  |   |
|    | _     | 72 |     | 73        | 74 |      |   | 76 | 77    | 78 | 3 79 | 1 | 80  | 1 |
|    | 71    | -  | +   | _         | 84 |      | + | 86 |       | 88 | 3 89 | 7 | 90  | ) |
| \  | 81 82 |    | -   | 83        |    |      | + | 96 | +     |    | 8 9  | 9 | 100 | 0 |
|    | 91    | 92 | 2   | 93 9      |    | 1 95 | ) | 90 | 17    |    | 10   |   |     | _ |

#### COUNTING BY 7S

Skip count your way through the pond, counting by 7s. Color each number as you move all the way though the hundreds chart. Then, solve and record your answers in the fish below.

| 1  | 2  | 3  | 4  | 5  | 6  | 7  | 8  | 9  | 10  |  |
|----|----|----|----|----|----|----|----|----|-----|--|
| П  | 12 | 13 | 14 | 15 | 16 | 17 | 18 | 19 | 20  |  |
| 21 | 22 | 23 | 24 | 25 | 26 | 27 | 28 | 29 | 30  |  |
| 31 | 32 | 33 | 34 | 35 | 36 | 37 | 38 | 39 | 40  |  |
| 41 | 42 | 43 | 44 | 45 | 46 | 47 | 48 | 49 | 50  |  |
| 51 | 52 | 53 | 54 | 55 | 56 | 57 | 58 | 59 | 60  |  |
| 61 | 62 | 63 | 64 | 65 | 66 | 67 | 68 | 69 | 70  |  |
| 71 | 72 | 73 | 74 | 75 | 76 | 77 | 78 | 79 | 80  |  |
| 81 | 82 | 83 | 84 | 85 | 86 | 87 | 88 | 89 | 90  |  |
| 91 | 92 | 93 | 94 | 95 | 96 | 97 | 98 | 99 | 100 |  |