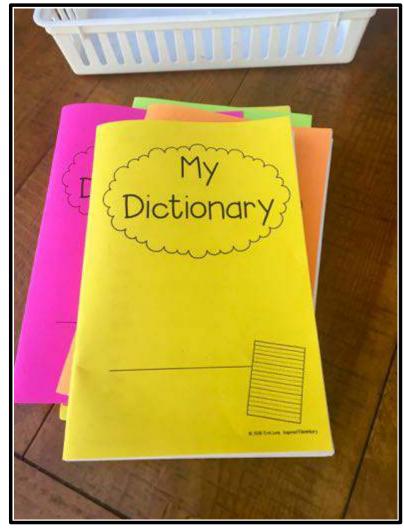

|
| as             |                                        |
| ask —          |                                        |
| at             |                                        |
| away           | 9                                      |
|                |                                        |
| ( <del>)</del> | —————————————————————————————————————— |
| 75             |                                        |
|                |                                        |
| ·              | # 1000 Erin Lone, www.Inopheddie       |



© Inspired Elementary. All rights reserved

#### FOUR DIFFERENT COVERS TO CHOOSE FROM



# STUDENTS STORE THEIR DICTIONARY IN THEIR WRITER'S WORKSHOP FOLDER IN THE "EDIT" POCKET. OR, STORE THEM IN TABLE 9ROUP BASKETS FOR EASY ACCESS.





© Inspired Elementary. All rights reserved.

#### STEP-BY-STEP DIRECTIONS INCLUDED FOR QUICK ASSEMBLY!







# THANKS FOR TAKING A CLOSER LOOK AT THIS STUDENT DICTIONARY!