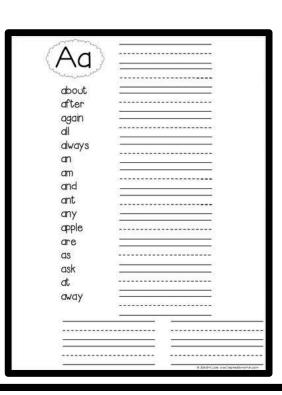

### OR A FULL-PAGE OPTION WITH DOTTED OR STANDARD WRITING LINES! PERFECT FOR A 3-PRONG FOLDER.

|                | 26                                     |
|----------------|----------------------------------------|
| Aa             |                                        |
| - Comme        | 0.10<br>0.17<br>1.77                   |
| about —        |                                        |
| after          |                                        |
| again          | 25                                     |
| all            |                                        |
| always         |                                        |
| an —           |                                        |
| am —           |                                        |
| and —          |                                        |
| ant            |                                        |
| any            |                                        |
| apple          |                                        |
| are            | -                                      |
| as             |                                        |
| ask —          |                                        |
| at             |                                        |
| away           | 9                                      |
|                |                                        |
| ( <del>)</del> | —————————————————————————————————————— |
| 75             |                                        |
|                |                                        |
| ·              | # 1000 Erin Lone, www.Inopheddie       |