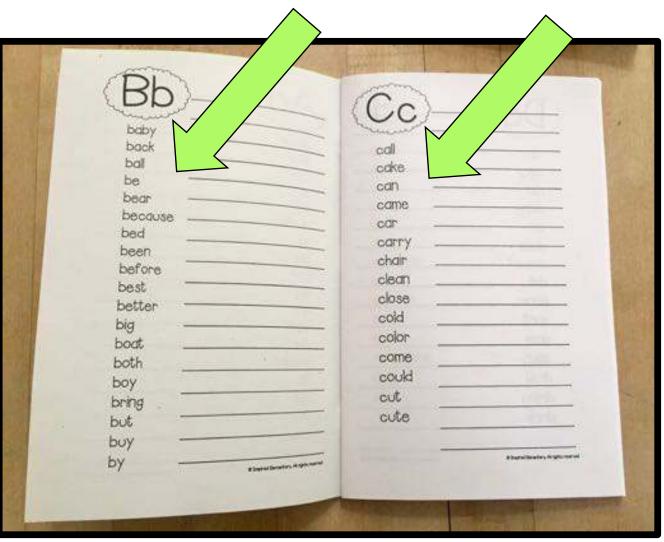

## iNCLUDES 220 DOLCH SIGHT WORDS & FRY'S FIRST 100 WORDS, PLUS OTHER COMMON NOUNS UNDER EACH LETTER