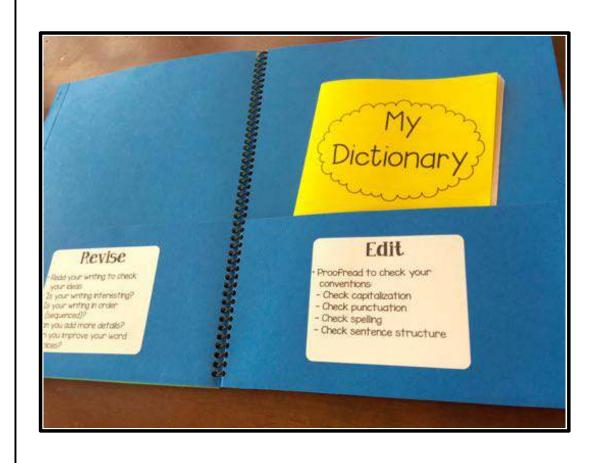

# STUDENTS STORE THEIR DICTIONARY IN THEIR WRITER'S WORKSHOP FOLDER IN THE "EDIT" POCKET. OR, STORE THEM IN TABLE 9ROUP BASKETS FOR EASY ACCESS.

© Inspired Elementary. All rights reserved.