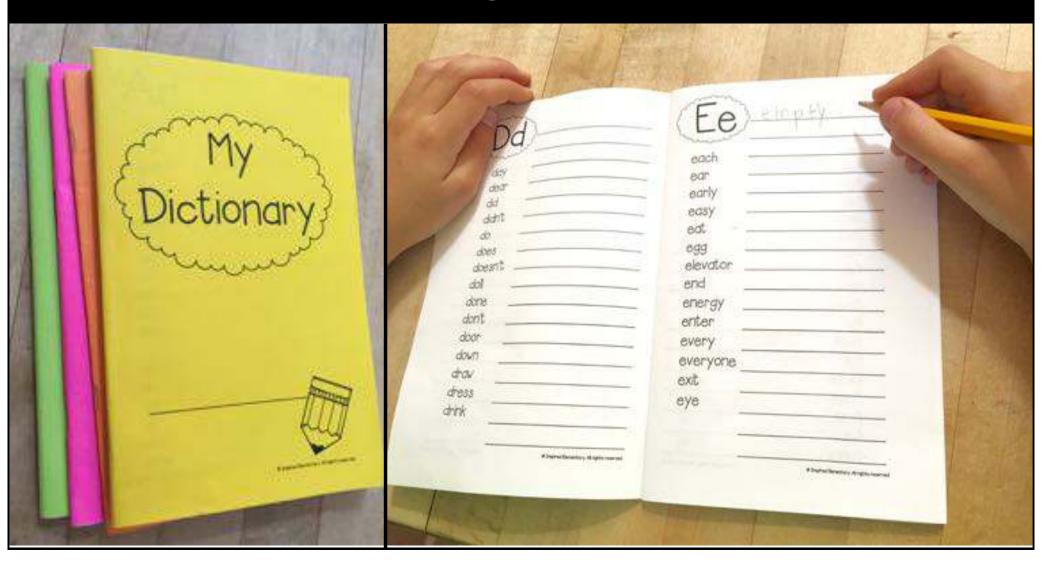

#### STUDENT DICTIONARY

## iNCLUDES 220 DOLCH SIGHT WORDS & FRY'S FIRST 100 WORDS, PLUS OTHER COMMON NOUNS UNDER EACH LETTER

## ADDITIONAL WORD LISTS: COLORS, DAYS, MONTHS, NUMBERS, PEOPLE, EMOTIONS, VERBS, FAVORITE WORDS & MORE

© Inspired Elementary. All rights reserved.

#### FOUR DIFFERENT COVERS TO CHOOSE FROM