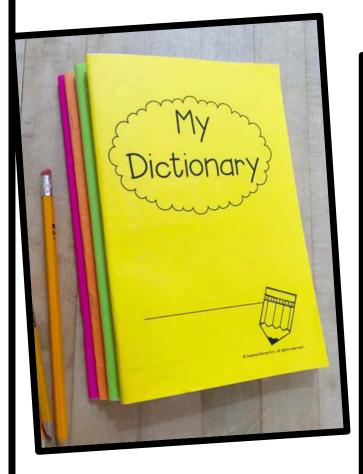

#### STUDENT DICTIONARY



## iNCLUDES 220 DOLCH SIGHT WORDS & FRY'S FIRST 100 WORDS, PLUS OTHER COMMON NOUNS UNDER EACH LETTER





## ADDITIONAL WORD LISTS: COLORS, DAYS, MONTHS, NUMBERS, PEOPLE, EMOTIONS, VERBS, FAVORITE WORDS & MORE











© Inspired Elementary. All rights reserved.

#### HALF-SIZE PAGE WITH

FOUR DIFFERENT WRITING LINES TO CHOOSE FROM!



### OR A FULL-PAGE OPTION WITH DOTTED OR STANDARD WRITING LINES! PERFECT FOR A 3-PRONG FOLDER.



|                | 26                                     |
|----------------|----------------------------------------|
| Aa             |                                        |
| - Comme        | 0.10<br>0.17<br>1.77                   |
| about —        |                                        |
| after          |                                        |
| again          | 25                                     |
| all            |