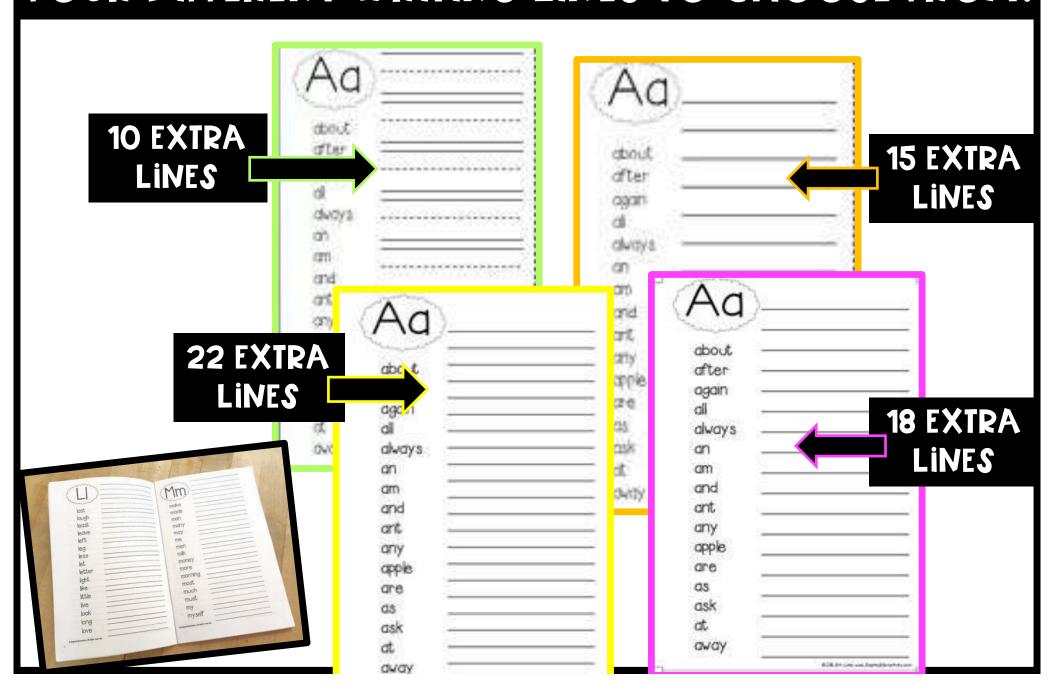

#### HALF-SIZE PAGE WITH

FOUR DIFFERENT WRITING LINES TO CHOOSE FROM!

### OR A FULL-PAGE OPTION WITH DOTTED OR STANDARD WRITING LINES! PERFECT FOR A 3-PRONG FOLDER.

|                | 26                                     |
|----------------|----------------------------------------|
| Aa             |                                        |
| - Comme        | 0.10<br>0.17<br>1.77                   |
| about —        |                                        |
| after          |                                        |
| again          | 25                                     |
| all            |                                        |
| always         |                                        |
| an —           |                                        |
| am —           |                                        |
| and —          |                                        |
| ant            |                                        |
| any            |                                        |
| apple          |                                        |
| are            | -                                      |
| as             |                                        |
| ask —          |                                        |
| at             |                                        |
| away           | 9                                      |
|                |                                        |
| ( <del>)</del> | —————————————————————————————————————— |
| 75             |                                        |
|                |                                        |
| ·              | # 1000 Erin Lone, www.Inopheddie       |