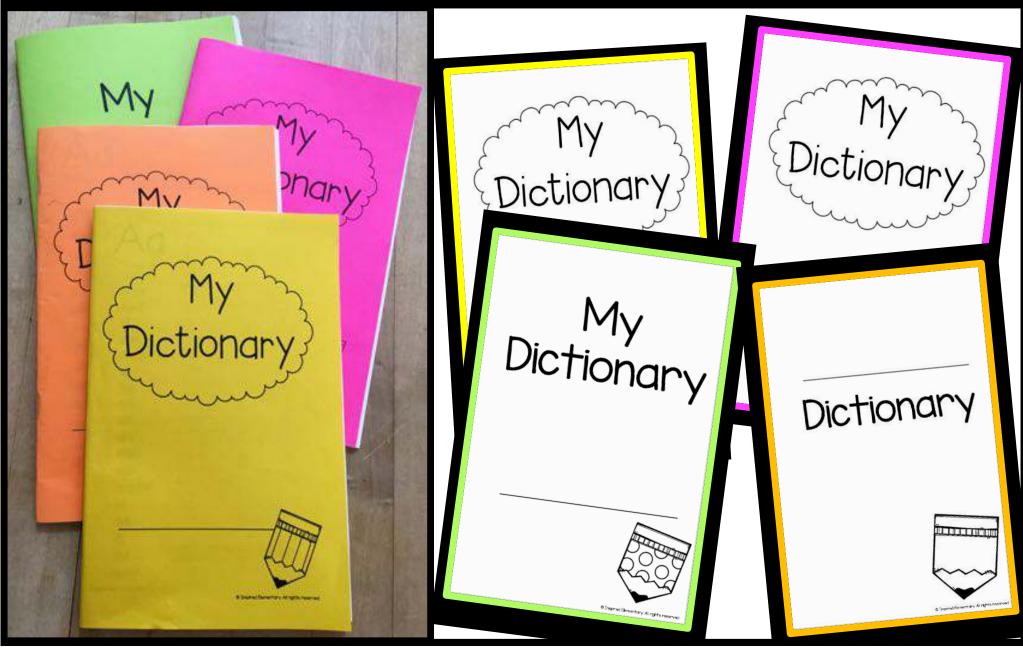

|                                        |
| apple          |                                        |
| are            | -                                      |
| as             |                                        |
| ask —          |                                        |
| at             |                                        |
| away           | 9                                      |
|                |                                        |
| ( <del>)</del> | —————————————————————————————————————— |
| 75             |                                        |
|                |                                        |
| ·              | # 1000 Erin Lone, www.Inopheddie       |



© Inspired Elementary. All rights reserved

#### FOUR DIFFERENT COVERS TO CHOOSE FROM



# STUDENTS STORE THEIR DICTIONARY IN THEIR WRITER'S WORKSHOP FOLDER IN THE "EDIT" POCKET. OR, STORE THEM IN TABLE 9ROUP BASKETS FOR EASY ACCESS.





© Inspired Elementary. All rights reserved.

#### STEP-BY-STEP DIRECTIONS INCLUDED FOR QUICK ASSEMBLY!







# THANKS FOR TAKING A CLOSER LOOK AT THIS STUDENT DICTIONARY!