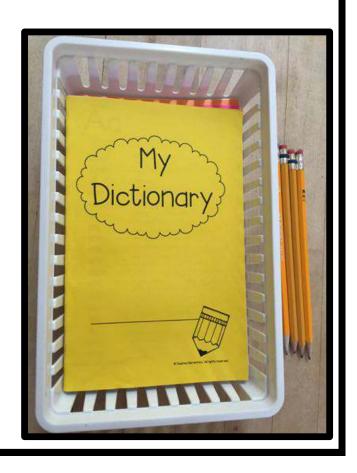

# STUDENTS STORE THEIR DICTIONARY IN THEIR WRITER'S WORKSHOP FOLDER IN THE "EDIT" POCKET. OR, STORE THEM IN TABLE 9ROUP BASKETS FOR EASY ACCESS.

© Inspired Elementary. All rights reserved.