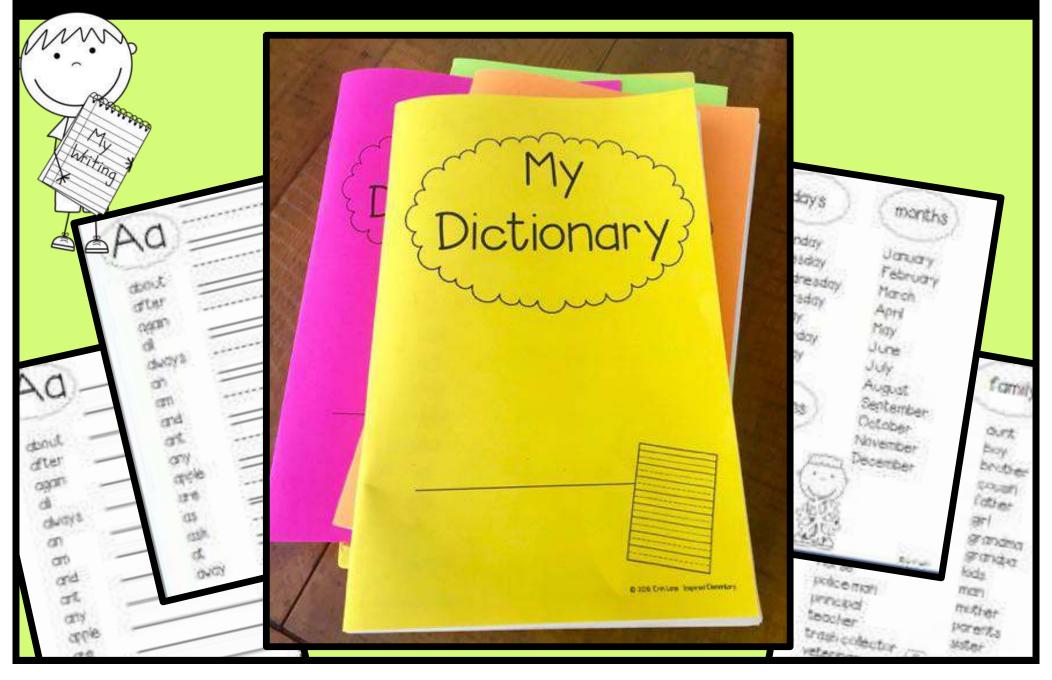

#### STUDENT DICTIONARY

## iNCLUDES 220 DOLCH SIGHT WORDS & FRY'S FIRST 100 WORDS, PLUS OTHER COMMON NOUNS UNDER EACH LETTER

## ADDITIONAL WORD LISTS: COLORS, DAYS, MONTHS, NUMBERS, PEOPLE, EMOTIONS, VERBS, FAVORITE WORDS & MORE

© Inspired Elementary. All rights reserved.