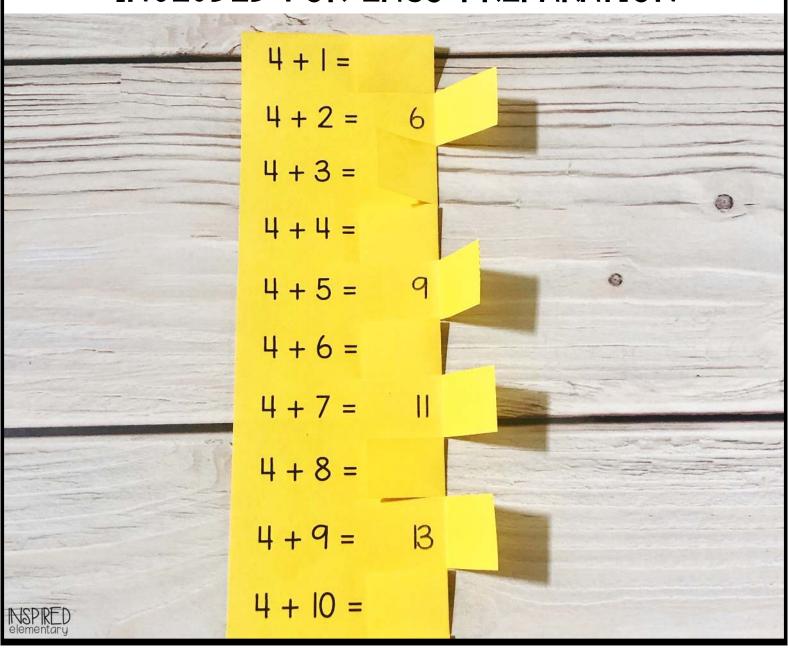

$$2+1 = 3$$

$$2+1 = 3$$

$$2+1 = 3$$

$$2+1 = 3$$

$$2+1 = 3$$

$$2+1 = 3$$

$$2+1 = 3$$

$$2+1 = 3$$

$$2+1 = 3$$

$$2+1 = 3$$

$$2+1 = 3$$

$$2+1 = 3$$

$$2+1 = 3$$

$$2+1 = 3$$

$$2+1 = 3$$

$$2+1 = 3$$

$$2+1 = 3$$

$$2+1 = 3$$

$$2+1 = 3$$

$$2+1 = 3$$

$$2+1 = 3$$

$$2+1 = 3$$

$$2+1 = 3$$

$$2+1 = 3$$

$$2+1 = 3$$

$$2+1 = 3$$

$$2+1 = 3$$

$$2+1 = 3$$

$$2+1 = 3$$

$$2+1 = 3$$

$$3+1 = 3$$

$$3+1 = 3$$

$$3+1 = 3$$

$$3+1 = 3$$

$$3+1 = 3$$

$$3+1 = 3$$

$$3+1 = 3$$

$$3+1 = 3$$

$$3+1 = 3$$

$$3+1 = 3$$

$$3+1 = 3$$

$$3+1 = 3$$

$$3+1 = 3$$

$$3+1 = 3$$

$$3+1 = 3$$

$$3+$$

$$5+1=6$$
 $5+2=7$ 
 $5+3=8$ 
 $5+4=9$ 
 $5+4=9$ 
 $5+4=5+6=11$ 
 $5+5=10$ 
 $5+5=10$ 
 $5+5=10$ 
 $5+6=11$ 
 $5+7=12$ 
 $5+8=13$ 
 $5+9=14$ 
 $8=15$ 

#### PHOTO DIRECTIONS

INCLUDED FOR EASY PREPARATION



## FACT FLIPS

SUBTRACTION MATH FLASHCARDS SIMPLIFIED



#### or each 18 - 7 =11 14-3= 8-5= 17 - 7 =13 - 3 = 10 15 - 5 = 9 16 - 7 =12 - 3 = 9-5= 15 - 7 =11-3= 13 - 5 = 14 - 7 =10 - 3 = 10 - 5 = 13 - 7 =6 9-3= 11-5= 12 - 7 =8 - 3 = 12 - 5 = 11.-7= 7-3= 14-5= 6-3= 10 - 7 =3 6-5= 9-7= INSPIRED

#### SO MANY OPTIONS!

- SEQUENTIAL OR MIXED UP FACTS
- WITH OR WITHOUT PRINTED ANSWERS

NSPIRED

#### PHOTO DIRECTIONS

INCLUDED FOR EASY PREPARATION