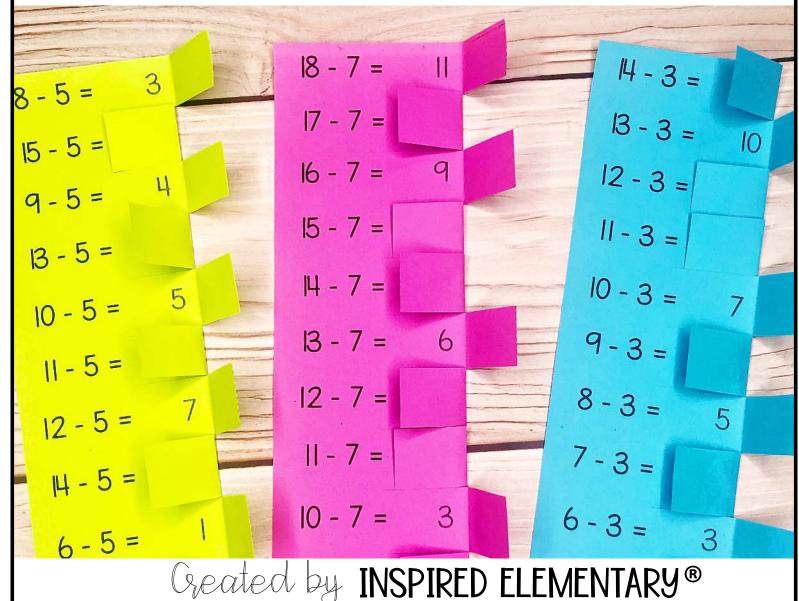

## FACT FLIPS

SUBTRACTION MATH FLASHCARDS SIMPLIFIED

#### or each 18 - 7 =11 14-3= 8-5= 17 - 7 =13 - 3 = 10 15 - 5 = 9 16 - 7 =12 - 3 = 9-5= 15 - 7 =11-3= 13 - 5 = 14 - 7 =10 - 3 = 10 - 5 = 13 - 7 =6 9-3= 11-5= 12 - 7 =8 - 3 = 12 - 5 = 11.-7= 7-3= 14-5= 6-3= 10 - 7 =3 6-5= 9-7= INSPIRED