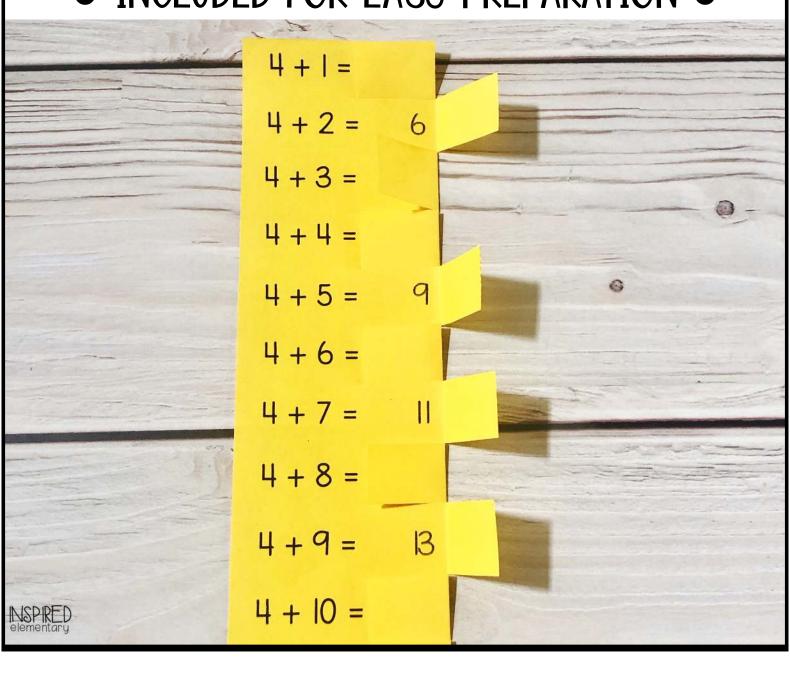

1 = 3$$

$$3+1 = 3$$

$$3+1 = 3$$

$$3+1 = 3$$

$$3+1 = 3$$

$$3+1 = 3$$

$$3+1 = 3$$

$$3+1 = 3$$

$$3+1 = 3$$

$$3+1 = 3$$

$$3+1 = 3$$

$$3+$$

$$5+1=6$$
 $5+2=7$ 
 $5+3=8$ 
 $5+4=9$ 
 $5+4=9$ 
 $5+4=5+6=11$ 
 $5+5=10$ 
 $5+5=10$ 
 $5+5=10$ 
 $5+6=11$ 
 $5+7=12$ 
 $5+8=13$ 
 $5+9=14$ 
 $8=15$ 

#### PHOTO DIRECTIONS

INCLUDED FOR EASY PREPARATION



## FACT FLIPS

SUBTRACTION MATH FLASHCARDS SIMPLIFIED



#### or each 18 - 7 =11 14-3= 8-5= 17 - 7 =13 - 3 = 10 15 - 5 = 9 16 - 7 =12 - 3 = 9-5= 15 - 7 =11-3= 13 - 5 = 14 - 7 =10 - 3 = 10 - 5 = 13 - 7 =6 9-3= 11-5= 12 - 7 =8 - 3 = 12 - 5 = 11.-7= 7-3= 14-5= 6-3= 10 - 7 =3 6-5= 9-7= INSPIRED

#### SO MANY OPTIONS!

- SEQUENTIAL OR MIXED UP FACTS
- WITH OR WITHOUT PRINTED ANSWERS

NSPIRED

#### PHOTO DIRECTIONS

INCLUDED FOR EASY PREPARATION