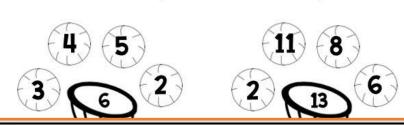

#### applition Hoops

Color in the two basketballs that make up the sum in each hoop. Then, write the related addition problems below.

- $\frac{6}{1} + \frac{1}{6} = \frac{7}{7}$
- $\frac{6}{10} + \frac{10}{10} = \frac{16}{10}$
- <u>6</u> + <u>8</u> = <u>14</u>

8 + 6 = 14

6 + 4 = 10 4 + 6 = 10

- 6 + 12 = 18
- 6 + 2 = 8
- 6 + 6 = 12
- 6 + 3 = 9

- 12 + 6 = 18
- 2 + 6 = 8
- 6 + 6 = 12
- 3 + 6 = 9

6 + 11 = 17

11 + 6 = 17

<u>5</u> + <u>6</u> = <u>11</u>

6 + 5 = 11