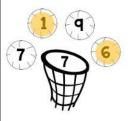

#### applition Hoops

Color in the two basketballs that make up the sum in each hoop. Then, write the related addition problems below.

- $\frac{6}{1} + \frac{1}{6} = \frac{7}{7}$
- $\frac{6}{10} + \frac{10}{10} = \frac{16}{10}$
- <u>6</u> + <u>8</u> = <u>14</u>