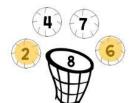

8 + 6 = 14

6 + 4 = 10 4 + 6 = 10

- 6 + 12 = 18
- 6 + 2 = 8
- 6 + 6 = 12
- 6 + 3 = 9

- 12 + 6 = 18
- 2 + 6 = 8
- 6 + 6 = 12
- 3 + 6 = 9

6 + 11 = 17

11 + 6 = 17

<u>5</u> + <u>6</u> = <u>11</u>

6 + 5 = 11