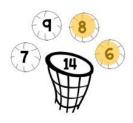

#### applition Hoops

Color in the two basketballs that make up the sum in each hoop. Then, write the related addition problems below.

- $\frac{6}{1} + \frac{1}{6} = \frac{7}{7}$
- $\frac{6}{10} + \frac{10}{10} = \frac{16}{10}$
- <u>6</u> + <u>8</u> = <u>14</u>