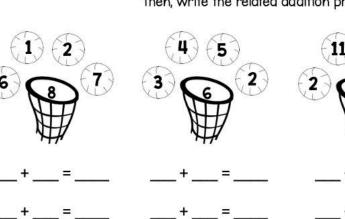

#### applition Hoops

Color in the two basketballs that make up the sum in each hoop. Then, write the related addition problems below.

- $\frac{6}{1} + \frac{1}{6} = \frac{7}{7}$
- $\frac{6}{10} + \frac{10}{10} = \frac{16}{10}$
- <u>6</u> + <u>8</u> = <u>14</u>