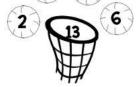

#### applition Hoops

Color in the two basketballs that make up the sum in each hoop. Then, write the related addition problems below.

- $\frac{6}{1} + \frac{1}{6} = \frac{7}{7}$
- $\frac{6}{10} + \frac{10}{10} = \frac{16}{10}$
- <u>6</u> + <u>8</u> = <u>14</u>

6 + 7 = 13

7 + 6 = 13

© Inspired Elementary. All rights reserved