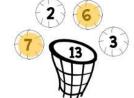

## 





Name:



Color in the two basketballs that make up the sum in each hoop. Then, write the related addition problems below.









| 10 (2)  |
|---------|
| (2) (4) |
|         |



### ADDITION FACT PRACTICE MADDE FUN!

FIND THE ADDENDS THAT MAKE UP THE SUM IN EACH HOOP



#### Name:

#### applition Hoops

Color in the two basketballs that make up the sum in each hoop. Then, write the related addition problems below.









- $\frac{6}{1} + \frac{1}{6} = \frac{7}{7}$
- $\frac{6}{10} + \frac{10}{10} = \frac{16}{10}$
- <u>6</u> + <u>8</u> = <u>14</u>

8 + 6 = 14

6 + 4 = 10 4 + 6 = 10









- 6 + 12 = 18
- 6 + 2 = 8
- 6 + 6 = 12
- 6 + 3 = 9

- 12 + 6 = 18
- 2 + 6 = 8
- 6 + 6 = 12
- 3 + 6 = 9











6 + 11 = 17

11 + 6 = 17

<u>5</u> + <u>6</u> = <u>11</u>

6 + 5 = 11

6 + 7 = 13

7 + 6 = 13

© Inspired Elementary. All rights reserved



## TWO DITERINT OPTIONS INCLUDED!



#### \* INDIVIDUAL FACT PAGES 0-12

\* MIXED FACT PAGES 0-12

### ANSWER KEYS INCLUDED



# DON'T MISS OUT ON THE