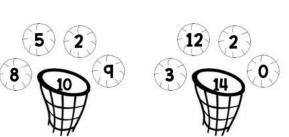

#### applition Hoops

Color in the two basketballs that make up the sum in each hoop. Then, write the related addition problems below.

- $\frac{6}{1} + \frac{1}{6} = \frac{7}{7}$
- $\frac{6}{10} + \frac{10}{10} = \frac{16}{10}$
- <u>6</u> + <u>8</u> = <u>14</u>

8 + 6 = 14

6 + 4 = 10 4 + 6 = 10

- 6 + 12 = 18
- 6 + 2 = 8
- 6 + 6 = 12
- 6 + 3 = 9

- 12 + 6 = 18
- 2 + 6 = 8
- 6 + 6 = 12
- 3 + 6 = 9

6 + 11 = 17

11 + 6 = 17

<u>5</u> + <u>6</u> = <u>11</u>

6 + 5 = 11