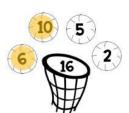

#### applition Hoops

Color in the two basketballs that make up the sum in each hoop. Then, write the related addition problems below.

- $\frac{6}{1} + \frac{1}{6} = \frac{7}{7}$
- $\frac{6}{10} + \frac{10}{10} = \frac{16}{10}$
- <u>6</u> + <u>8</u> = <u>14</u>