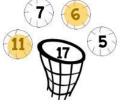

8 + 6 = 14

6 + 4 = 10 4 + 6 = 10

- 6 + 12 = 18
- 6 + 2 = 8
- 6 + 6 = 12
- 6 + 3 = 9

- 12 + 6 = 18
- 2 + 6 = 8
- 6 + 6 = 12
- 3 + 6 = 9

6 + 11 = 17

11 + 6 = 17

<u>5</u> + <u>6</u> = <u>11</u>

6 + 5 = 11