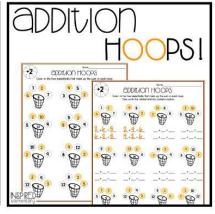

## 

Name:

Color in the two basketballs that make up the sum in each hoop. Then, write the related addition problems below.

| 10 (2)  |
|---------|
| (2) (4) |
|         |

#### Name:

#### applition Hoops

Color in the two basketballs that make up the sum in each hoop. Then, write the related addition problems below.

- $\frac{6}{1} + \frac{1}{6} = \frac{7}{7}$
- $\frac{6}{10} + \frac{10}{10} = \frac{16}{10}$
- <u>6</u> + <u>8</u> = <u>14</u>

8 + 6 = 14

6 + 4 = 10 4 + 6 = 10

- 6 + 12 = 18
- 6 + 2 = 8
- 6 + 6 = 12
- 6 + 3 = 9

- 12 + 6 = 18
- 2 + 6 = 8
- 6 + 6 = 12
- 3 + 6 = 9

6 + 11 = 17

11 + 6 = 17

<u>5</u> + <u>6</u> = <u>11</u>

6 + 5 = 11

6 + 7 = 13

7 + 6 = 13

© Inspired Elementary. All rights reserved