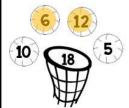

8 + 6 = 14

6 + 4 = 10 4 + 6 = 10

- 6 + 12 = 18
- 6 + 2 = 8
- 6 + 6 = 12
- 6 + 3 = 9

- 12 + 6 = 18
- 2 + 6 = 8
- 6 + 6 = 12
- 3 + 6 = 9

6 + 11 = 17

11 + 6 = 17

<u>5</u> + <u>6</u> = <u>11</u>

6 + 5 = 11