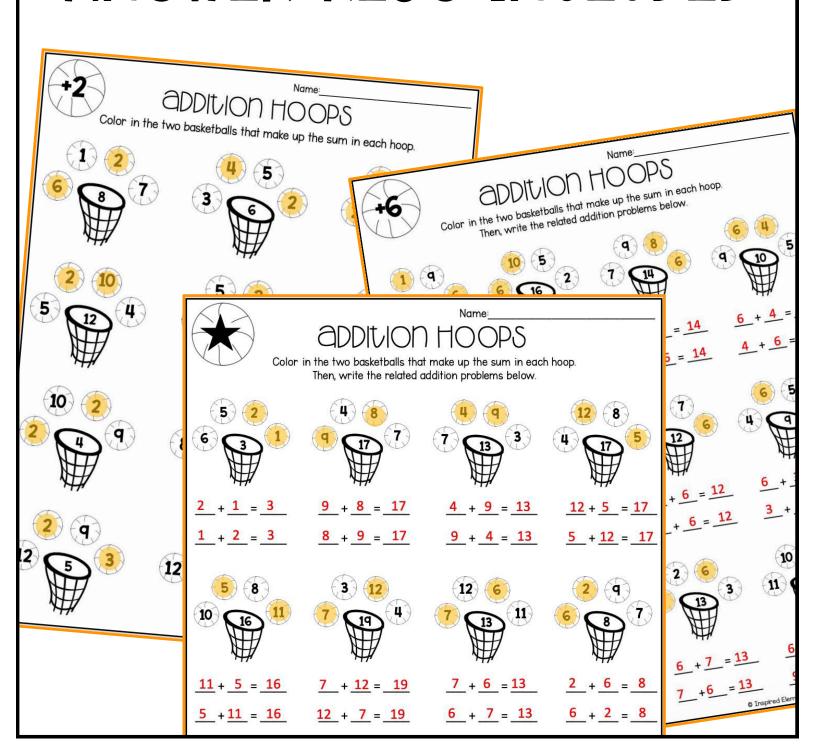

### ANSWER KEYS INCLUDED

#### applition Hoops

Color in the two basketballs that make up the sum in each hoop. Then, write the related addition problems below.

- $\frac{6}{1} + \frac{1}{6} = \frac{7}{7}$
- $\frac{6}{10} + \frac{10}{10} = \frac{16}{10}$
- <u>6</u> + <u>8</u> = <u>14</u>

8 + 6 = 14

6 + 4 = 10 4 + 6 = 10

- 6 + 12 = 18
- 6 + 2 = 8
- 6 + 6 = 12
- 6 + 3 = 9

- 12 + 6 = 18
- 2 + 6 = 8
- 6 + 6 = 12
- 3 + 6 = 9

6 + 11 = 17

11 + 6 = 17

<u>5</u> + <u>6</u> = <u>11</u>

6 + 5 = 11

6 + 7 = 13

7 + 6 = 13

© Inspired Elementary. All rights reserved