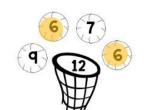

8 + 6 = 14

6 + 4 = 10 4 + 6 = 10

- 6 + 12 = 18
- 6 + 2 = 8
- 6 + 6 = 12
- 6 + 3 = 9

- 12 + 6 = 18
- 2 + 6 = 8
- 6 + 6 = 12
- 3 + 6 = 9

6 + 11 = 17

11 + 6 = 17

<u>5</u> + <u>6</u> = <u>11</u>

6 + 5 = 11

6 + 7 = 13

7 + 6 = 13

© Inspired Elementary. All rights reserved