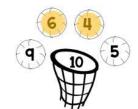

## 

Name:

Color in the two basketballs that make up the sum in each hoop. Then, write the related addition problems below.

| 10 (2)  |
|---------|
| (2) (4) |
|         |

#### applition Hoops

Color in the two basketballs that make up the sum in each hoop. Then, write the related addition problems below.

- $\frac{6}{1} + \frac{1}{6} = \frac{7}{7}$
- $\frac{6}{10} + \frac{10}{10} = \frac{16}{10}$
- <u>6</u> + <u>8</u> = <u>14</u>

8 + 6 = 14

6 + 4 = 10 4 + 6 = 10

- 6 + 12 = 18
- 6 + 2 = 8
- 6 + 6 = 12
- 6 + 3 = 9

- 12 + 6 = 18
- 2 + 6 = 8
- 6 + 6 = 12
- 3 + 6 = 9

6 + 11 = 17

11 + 6 = 17

<u>5</u> + <u>6</u> = <u>11</u>

6 + 5 = 11