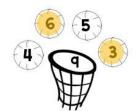

#### applition Hoops

Color in the two basketballs that make up the sum in each hoop. Then, write the related addition problems below.

- $\frac{6}{1} + \frac{1}{6} = \frac{7}{7}$
- $\frac{6}{10} + \frac{10}{10} = \frac{16}{10}$
- <u>6</u> + <u>8</u> = <u>14</u>

8 + 6 = 14

6 + 4 = 10 4 + 6 = 10

- 6 + 12 = 18
- 6 + 2 = 8
- 6 + 6 = 12
- 6 + 3 = 9

- 12 + 6 = 18
- 2 + 6 = 8
- 6 + 6 = 12
- 3 + 6 = 9

6 + 11 = 17

11 + 6 = 17

<u>5</u> + <u>6</u> = <u>11</u>

6 + 5 = 11