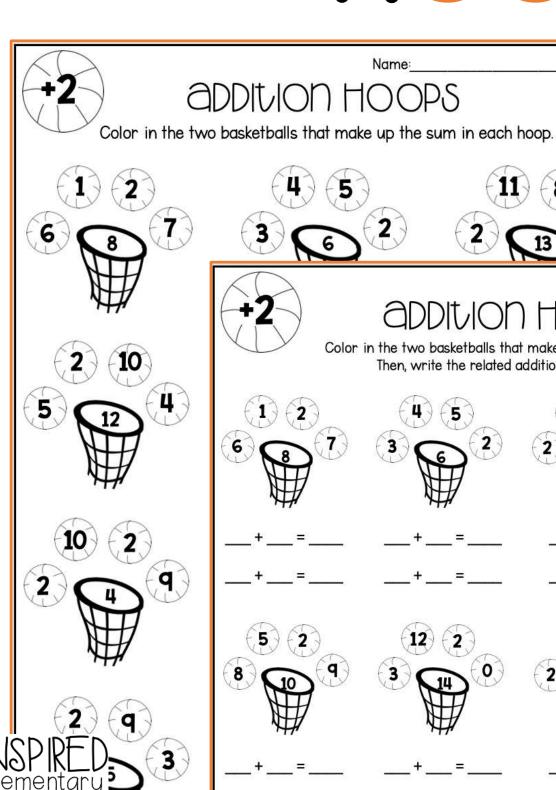

## 

Name:

Color in the two basketballs that make up the sum in each hoop. Then, write the related addition problems below.

| 10 (2)  |
|---------|
| (2) (4) |
|         |

#### applition Hoops

Color in the two basketballs that make up the sum in each hoop. Then, write the related addition problems below.

- $\frac{6}{1} + \frac{1}{6} = \frac{7}{7}$
- $\frac{6}{10} + \frac{10}{10} = \frac{16}{10}$
- <u>6</u> + <u>8</u> = <u>14</u>