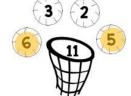

8 + 6 = 14

6 + 4 = 10 4 + 6 = 10

- 6 + 12 = 18
- 6 + 2 = 8
- 6 + 6 = 12
- 6 + 3 = 9

- 12 + 6 = 18
- 2 + 6 = 8
- 6 + 6 = 12
- 3 + 6 = 9

6 + 11 = 17

11 + 6 = 17

<u>5</u> + <u>6</u> = <u>11</u>

6 + 5 = 11