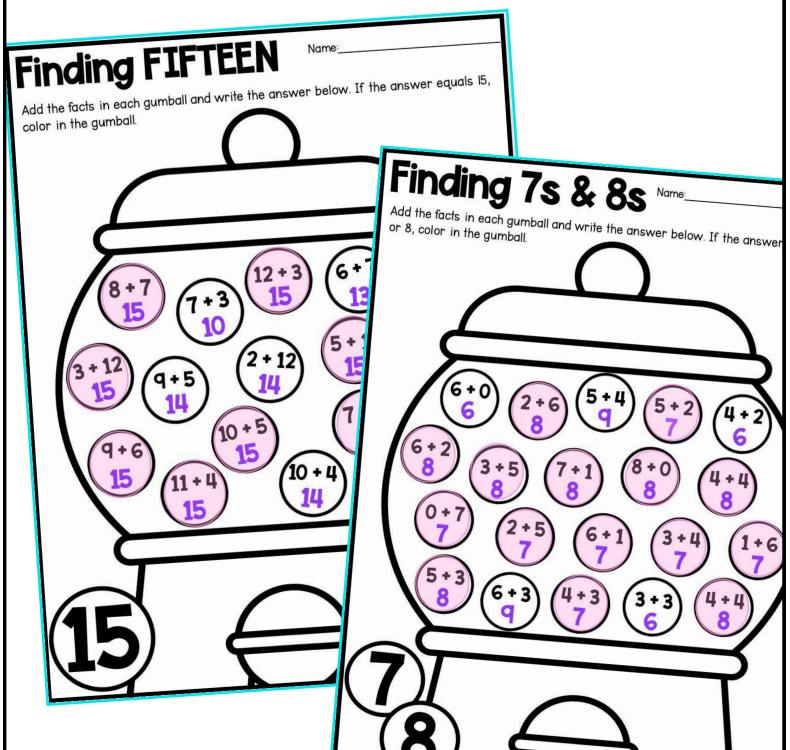

### Finding TWENTY Finding SIXTEEN Name: Add the facts in each gumball and write the answer below If the Add the facts in each gumball and write the answer below. If the answ color in the gumball. lon in the gumball. Finding 9s & 10s Name: inding SEV Add the facts in each gumball and write the answer below. If the answer equals Add the facts in each gumball and write the answer below. If the or 10, color in the gumball. color in the gumball. inding 15s & 16s Name: the facts in each gumball and write the answer below. If the answer equals 2, Add the facts in each gumball and write the answer below. If the answe or 16, color in the gumball. or in the gumball. 1+1 9+8 1+1 12+3 0+ 10+6 11+7