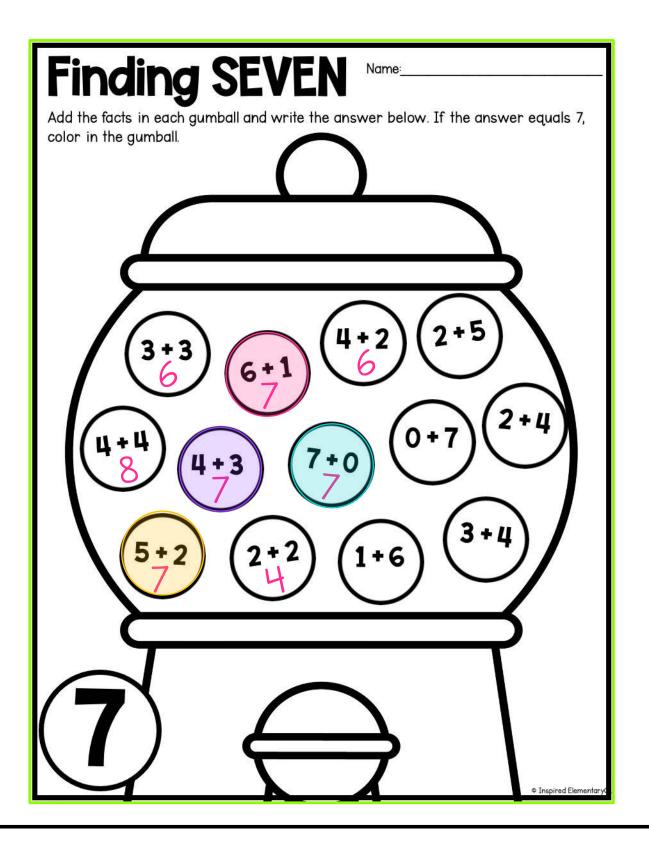

## GUBALLS



NSPRED elementary

### ADD THE FACTS TO FIND THE SUM



## ADDITION FACT PRACTICE MANADE FUN!

### Finding TWENTY Finding SIXTEEN Name: Add the facts in each gumball and write the answer below If the Add the facts in each gumball and write the answer below. If the answ color in the gumball. lon in the gumball. Finding 9s & 10s Name: inding SEV Add the facts in each gumball and write the answer below. If the answer equals Add the facts in each gumball and write the answer below. If the or 10, color in the gumball. color in the gumball. inding 15s & 16s Name: the facts in each gumball and write the answer below. If the answer equals 2, Add the facts in each gumball and write the answer below. If the answe or 16, color in the gumball. or in the gumball. 1+1 9+8 1+1 12+3 0+ 10+6 11+7

## \* SUMS TROM 1-20 \* MIXED FACT PAGES ANSWER KEYS INCLUDED